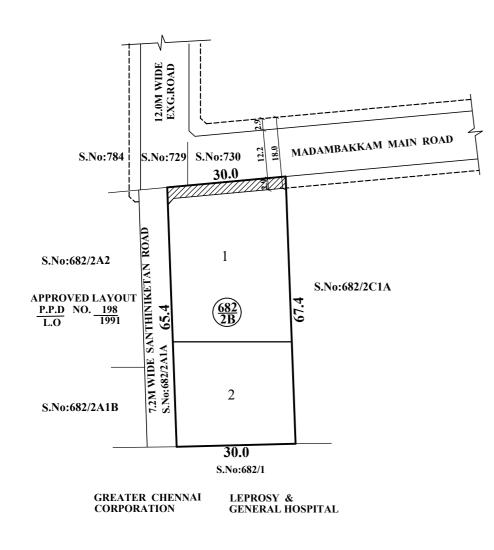

## SITE EXTENT 2000 SQ.M (AS PER PATTA) : **NO. OF PLOTS** 2 Nos.

## **LEGEND:**

- SITE BOUNDARY
- **EXISTING ROAD**
- AS PER SMP PROPOSED 2.9M WIDENING (18.0M WIDE MADAMBAKKAM MAIN ROAD) STREET ALIGNMENT AREA TO BE GIFTED DURING DEVELOPMENT

P I

VIDE LETTER NO : LAYOUT-1 / 0244 / 2021 DATE : 04 / 05 / 2022

## SUB-DIVISION OF HOUSE SITES IN S.Nos .682/2B OF MADAMBAKKAM VILLAGE.

SCALE - 1:800 (ALL DIMENSIONS ARE IN METRE.)