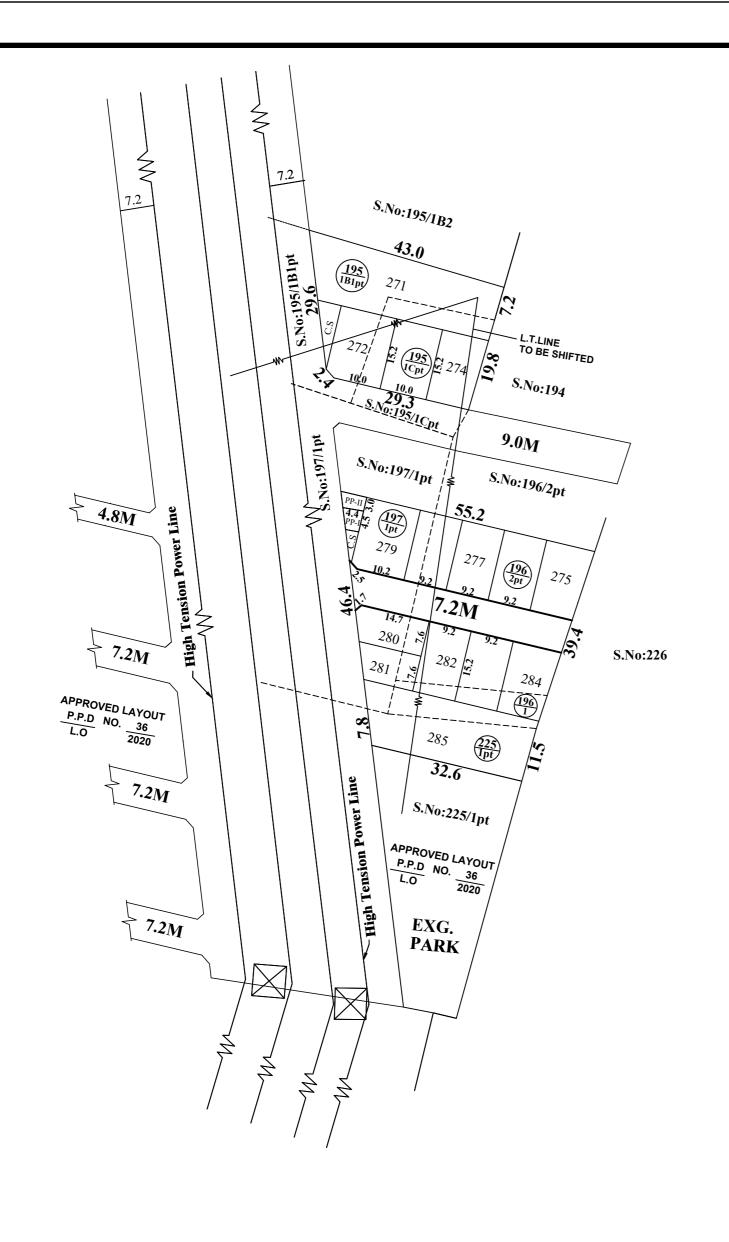

TOTAL EXTENT (AS PER APPROVED LAYOUT PLAN) : 3237 SQ.M

ROAD AREA : 338 SQ.M

PUBLIC PURPOSE AREA (1%) : 32 SQ.M

PP-1 HANDED OVER TO THE LOCAL BODY (0.5%) = 16.0 SQ.M PP-2 HANDED OVER TO THE TANGEDCO (0.5%) = 16.0 SQ.M

NO. OF PLOTS (RESIDENTIAL) (271 TO 285) : 15 Nos.

**CONVENIENCE SHOP SITE** : 2 Nos.

#### **NOTE:**

1. SPLAY - 1.5M x 1.5M

2. MEASUREMENTS ARE INDICATED EXCLUDING SPLAY DIMENSIONS

ROAD AREA

PUBLIC PURPOSE-1

PUBLIC PURPOSE-2

☐ PUBLIC PURPOSE-1 WERE HANDED OVER TO THE LOCAL BODY VIDE GIFT DEED

- © PLOT NO.1 TO 270 ALREADY ASSIGNED IN THE APPROVED LAYOUT VIDE P.P.D/L.O.NO.36/2020.
- NECESSARY SPACE FOR BUILDING LINE TO BE LEFT AS PER THE RULE IN FORCE WHILE TAKING UP DEVELOPMENT IN EVERY PLOT.

## **LEGEND:**

SITE BOUNDARY

ROADS GIFTED TO THE LOCAL BODY

**EXISTING ROAD** 

PUBLIC PURPOSE-1 GIFTED TO LOCAL BODY

PUBLIC PURPOSE-2 GIFTED TO TANGEDCO

CONVENIENCE SHOP SITE

# ST.THOMAS MOUNT PANCHAYAT UNION

SKETCH SHOWING THE LAYOUT OF PUBLIC PURPOSE PLOT Nos: I & II LYING IN THE APPROVED LAYOUT P.P.D/L.O.No: 36/2020 IN S.Nos: 195/1B1pt & 1Cpt, 196/1 & 2pt, 197/1pt AND 225/1pt OF OTTIYAMBAKKAM VILLAGE.

SCALE-1:800 (ALL MEASUREMENTS ARE IN METRE)