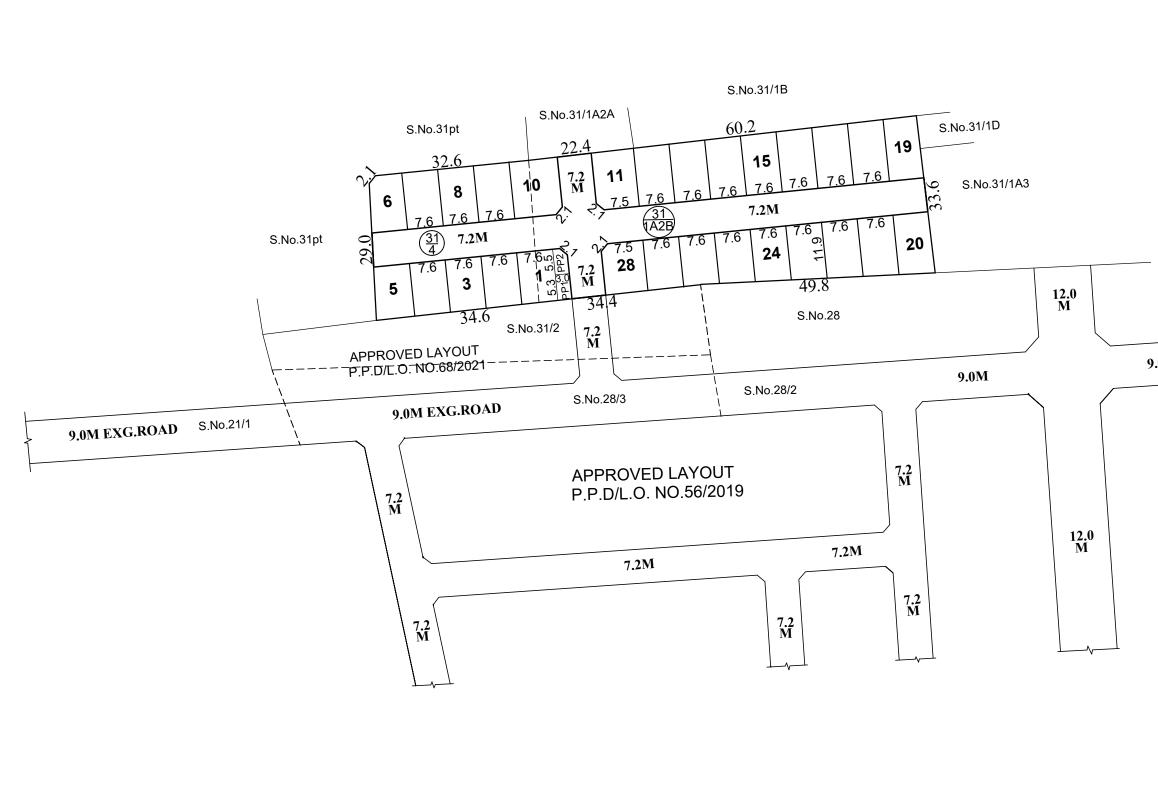

# KATTANKOLATHUR PANCHAYAT **UNION** LAYOUT OF HOUSE SITES IN S.Nos. 31/1A2B & 31/4 OF NEDUNKUNDRAM VILLAGE.

| TOTAL EXTENT (AS PER PATTA)                                                                                                               | • | 3640 SQ.M |
|-------------------------------------------------------------------------------------------------------------------------------------------|---|-----------|
| ROAD AREA                                                                                                                                 | : | 1017 SQ.M |
| PUBLIC PURPOSE AREA(1%)<br>(P.P-1 HANDED OVER TO THE LOCAL BODY (0.5%) - 16 SQ.M)<br>(P.P-2 HANDED OVER TO THE TANGEDCO (0.5%) - 15 SQ.M) | : | 31 SQ.M   |
| NO.OF.PLOTS                                                                                                                               | : | 28 Nos.   |

### 1. SPLAY-1.5MX1.5M

2. MEASUREMENTS ARE INDICATED EXCLUDING SPLAY DIMENSION

3. C ROAD AREA

| PUBLIC PURPOSE A    |  |
|---------------------|--|
| (RESERVED FOR TANGE |  |

WERE HANDED OVER TO THE LOCAL BODY VIDE GIFT DEED DOCUMENT NO.4287/2022, DATED:06.05.2022 @ SRO TAMBARAM.

#### LEGEND:

- SITE BOUNDARY
- ROADS GIFTED TO LOCAL BODY

EXISTING ROAD

- PUBLIC PURPOSE-1 GIFTED TO LOCAL BODY
- PUBLIC PURPOSE-2 GIFTED TO TANGEDCO