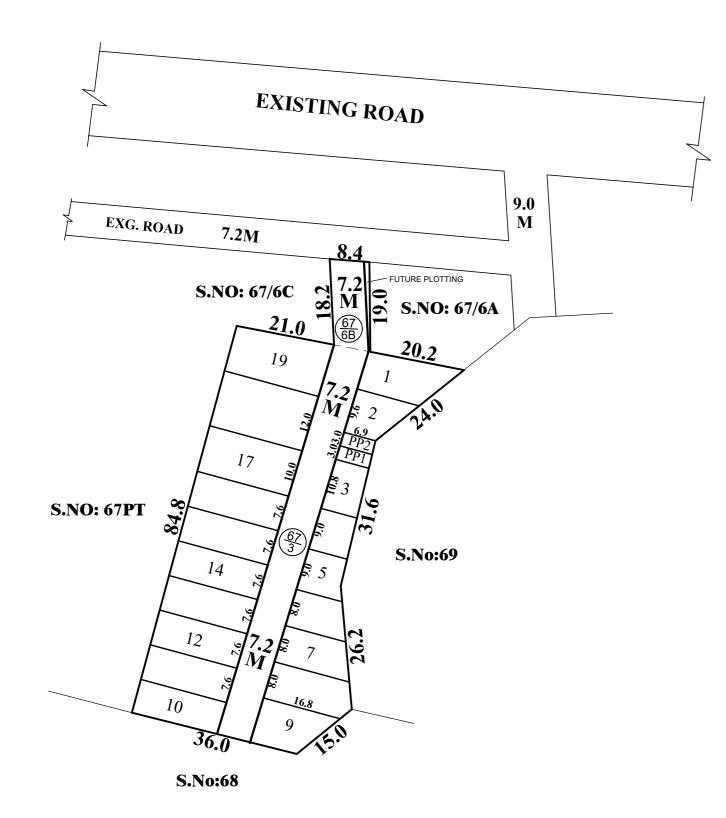

## TOTAL EXTENT (AS PER DOCUMENT) **ROAD AREA**

## **PUBLIC PURPOSE AREA (1%)** PP-1 HANDED OVER TO THE LOCAL BODY (0.5%) = 22.0 SQ.M PP-2 HANDED OVER TO THE TANGEDCO (0.5%) = 21.0 SQ.M

### **NO. OF PLOTS**

#### NOTE:

- 1. SPLAY 1.5M x 1.5M
- 2. MEASUREMENTS ARE INDICATED EXCLUDING SPLAY DIMENSIONS
- ROAD AREA 3
  - PUBLIC PURPOSE-1 PUBLIC PURPOSE-2 (RESERVED FOR TANGEDCO)

#### **LEGEND:**

- SITE BOUNDARY ROADS GIFTED TO LOCAL BODY EXISTING ROAD
  - PUBLIC PURPOSE-1 GIFTED TO LOCAL BO
  - PUBLIC PURPOSE-2 GIFTED TO TANGED

# LAYOUT OF HOUSE SITES IN S.Nos: 67/3 AND 67/6B OF KUNDRAT

SCALE: 1:800 (ALL MEASUREMENTS ARE IN METRE.)

| : | 3190 SQ.M |
|---|-----------|
| : | 763 SQ.M  |
| : | 43 SQ.M   |
| : | 19 Nos.   |

WERE HANDED OVER TO THE LOCAL BODY VIDE GIFT DEED DOC.NO: 8267/2022, DATED:26.04.2022 @ SRO,KUNDRATHUR.