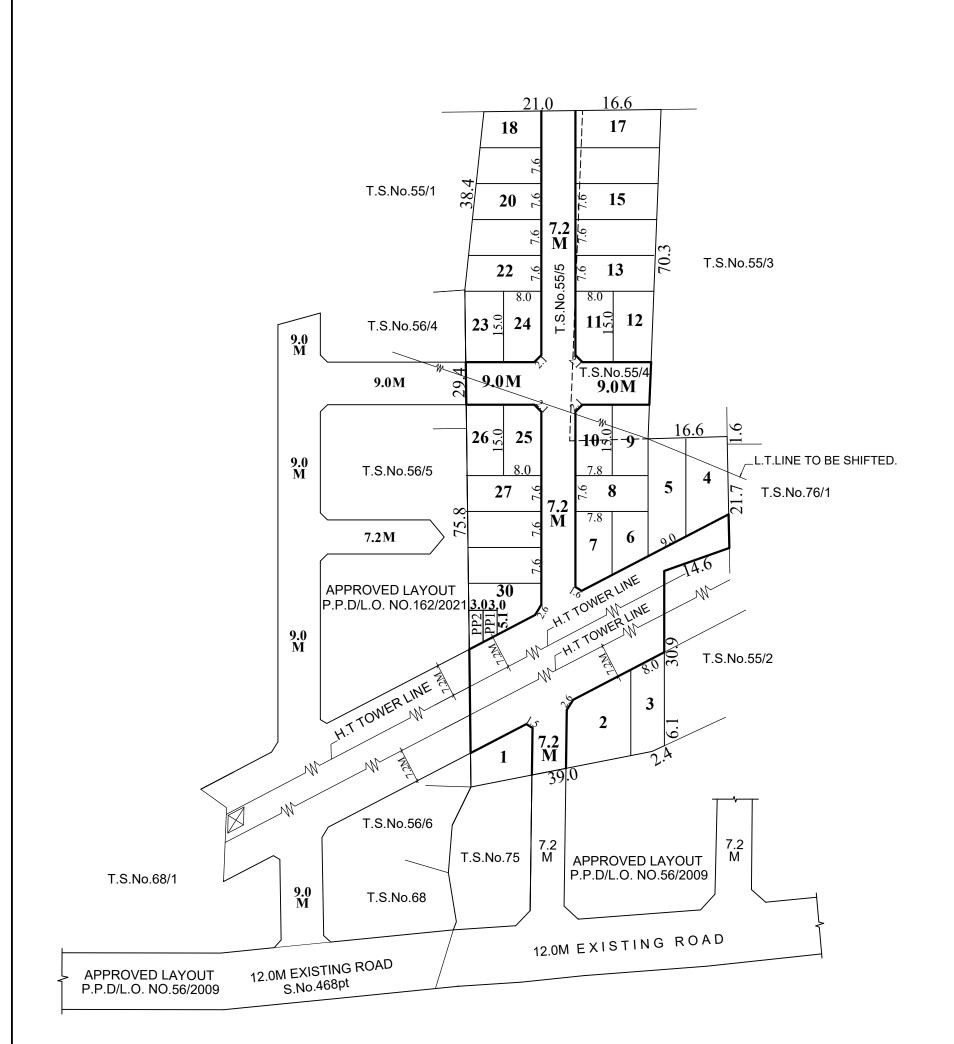

# TOTAL EXTENT

# **ROAD AREA**

**PUBLIC PURPOSE** (P.P-1 HANDED OVER TO (P.P-2 HANDED OVER TO

## **NO.OF.PLOTS**

NOTE:

1. SPLAY-1.5MX1.5M

3. ROAD AREA

PUBLIC PURPOSE AREA-1

**PUBLIC PURPOSE AREA-2** (RESERVED FOR TANGEDCO)

### LEGEND:

| SITE BOUNDARY         |
|-----------------------|
| <b>ROADS GIFTED T</b> |
| EXISTING ROAD         |
| PUBLIC PURPOSI        |
| PUBLIC PURPOSI        |

# **CORPORATION** AVADI LAYOUT OF HOUSE SITES IN T.S.No.55/4 & 5 (OLD S.No.459/2pt,3pt) WARD-I, BLOCK NO.84 **OF PARUTHIPATTU VILLAGE.**

SCALE: 1:800 (ALL MEASUREMENTS ARE IN METRE.)

| ( AS PER GPOA DOCUMENT)                                                           | • | 6030 SQ.M      |
|-----------------------------------------------------------------------------------|---|----------------|
|                                                                                   | : | 2128 SQ.M      |
| E AREA (1%)<br>THE LOCAL BODY (0.5%) - 18 SQ.M)<br>THE TANGEDCO (0.5%) - 22 SQ.M) | • | 40 SQ.M        |
|                                                                                   | : | <b>30 Nos.</b> |
|                                                                                   |   |                |

2. MEASUREMENTS ARE INDICATED EXCLUDING SPLAY DIMENSION

WERE HANDED OVER TO THE LOCAL BODY VIDE GIFT DEED DOCUMENT NO. 7867/2022, DATED:17.05.2022, SRO AVADI.

ONE PERCENT OF LAYOUT AREA EXCLUDING ROAD, ADDITIONALLY, SHALL BE RESERVED FOR "PUBLIC PURPOSE". WITHIN THE ABOVE

### **FO LOCAL BODY**

#### **SE -1 GIFTED TO LOCAL BODY**

#### SE -2 GIFTED TO TANGEDCO

THE LAYOUT APPROVED IS VALID SUBJECT TO OBTAINING SANCTION FROM THE LOCAL BODY CONCERNED. P.P.D 67 NO : L.O 2022 APPROVED VIDE LETTER NO : LAYOUT-1 / 0231 / 2021 This Planning Permission Issued under New Rule DATE TNCDBR.2019 is subject to final outcome of the : 31 / 05 / 2022 W.P(MD) No.8948 of 2019 and WMP (MD) Nos. 6912 & 6913 of 2019. **OFFICE COPY** FOR SENIOR PLANNER (LAYOUT) CHENNAI METROPOLITAN DEVELOPMENT AUTHORITY