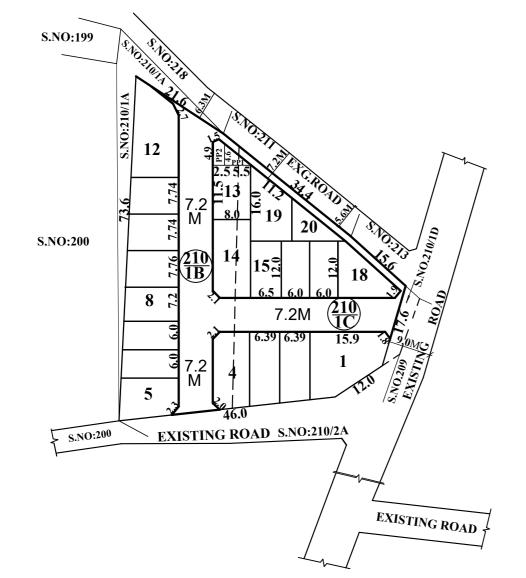

## **ROAD AREA**

**PUBLIC PURPOSE AREA (1%** (P.P-1 HANDED OVER TO THE LOCAL BOD (P.P-2 HANDED OVER TO THE TANGEDCO

**REGULAR PLOTS (1 TO 19) E.W.S. PLOT** (52 SQ.M)

## **TOTAL NO.OF.PLOTS**

#### NOTE:

1. SPLAY-1.5MX1.5M

2. MEASUREMENTS ARE INDICATED EXCLUDING SPLAY DIMENSION

3. ROAD AREA PUBLIC PURPOSE AREA-1 PUBLIC PURPOSE AREA-2

### **LEGEND**:

SITE BOUNDARY

ROADS GIFTED TO LOCAL BODY

EXISTING ROAD

PUBLIC PURPOSE-1 GIFTED TO LOCAL BODY

PUBLIC PURPOSE-2 GIFTED TO TANGEDCO

E.W.S.

This Planning Permission Issued under New Rule TNCDBR.2019 is subject to final outcome of the W.P(MD) No.8948 of 2019 and WMP (MD) Nos. 6912 & 6913 of 2019.

# KUNDRATHUR PANCHAYAT UNION LAYOUT OF HOUSE SITES IN (OLD S.No.210/1) PRESENT S.No. 210/1B & 210/1C (AS PER PATTA) OF GERUGAMBAKKAM VILLAGE.

SCALE - 1:800 (ALL MEASUREMENTS ARE IN METRE)

| IENT )       | : | 2873 SQ.M |
|--------------|---|-----------|
|              | : | 824 SQ.M  |
| )            | : | 25 SQ.M   |
| Y - 12 SQ.M) |   |           |
| - 13 SQ.M)   |   |           |
|              | : | 19 Nos.   |
|              | : | 1 No.     |
|              | : | 20 Nos.   |