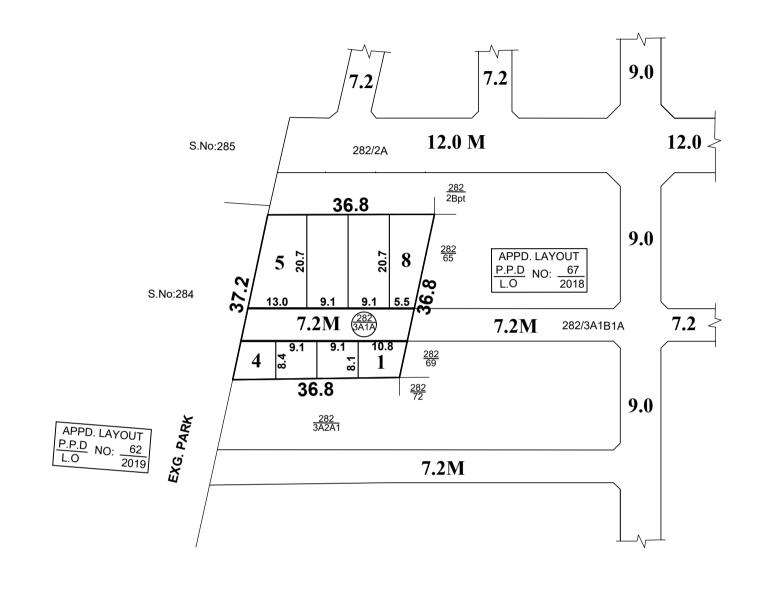

SITE EXTENT (AS PER PATTA) = 1335 SQ.M

ROAD AREA = 264 SQ.M

NO. OF PLOTS = 8 Nos.

NOTE:

ROAD AREA WAS HANDED OVER TO THE LOCAL BODY VIDE GIFT DEED DOC.NO: 9241 / 2022, DATED: 15 / 06 / 2022 @ SRO, SELAIYUR

# ST. THOMAS MOUNT PANCHAYAT UNION

SUB-DIVISION OF HOUSE SITES IN S.No. 282 / 3A1A OF OTTIYAMBAKKAM VILLAGE.

SCALE: 1:800 (ALL MEASUREMENTS ARE IN METRE)