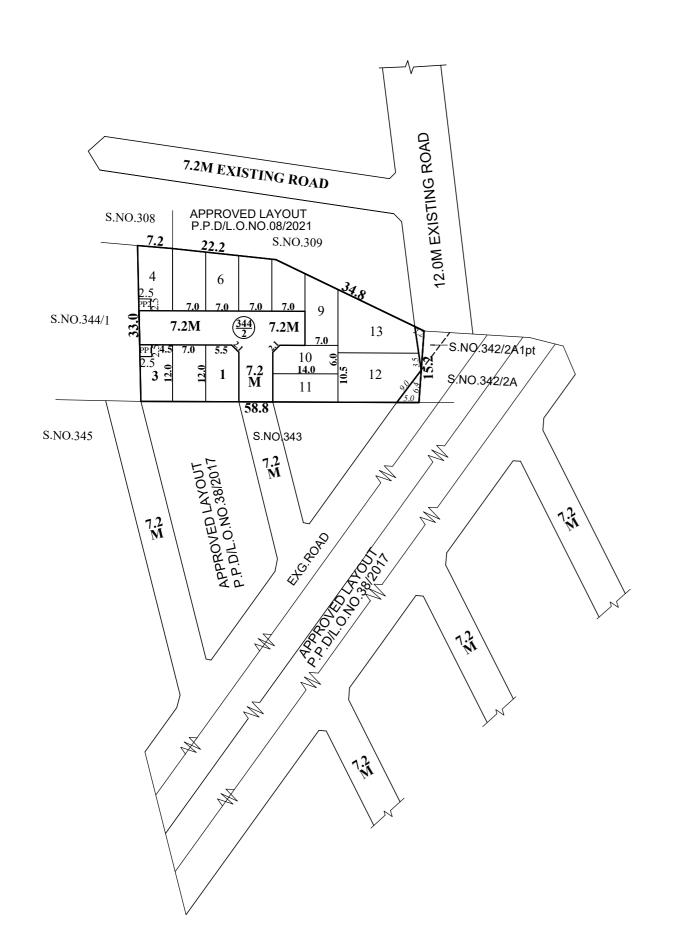

## VILLIVAKKAM PANCHAYAT **UNION** LAYOUT OF HOUSE SITES IN S.Nos: 344/2 OF AYAPAKKAM VILLAGE.

SCALE - 1:800 (ALL MEASUREMENTS ARE IN METRE)

| R PATTA )                        | : 1600 SQ.M |
|----------------------------------|-------------|
|                                  | : 365 SQ.N  |
| CA(1%)<br>ODY (0.5%) - 6.25 SQ.M | : 12.5 SQ.N |
| CO (0.5%) - 6.25 SQ.M            | : 13 Nos.   |

WERE HANDED OVER TO THE LOCAL BODY VIDE GIFT DEED DOCUMENT NO.8851/2022, DATED:25.06.2022 @ SRO AMBATTUR.

(I)TNCDBR-2019, RULE NO: 47 (8) IN G.O(Ms) No.18, MAWS DEPARTMENT DATED: 04.02.2019 & AMENDMENTS APPROVED IN G.O.Ms.No.16, MAWS (MA1 DEPARTMENT DATED 31.1.2020 AND PUBLISHED IN TNGG ISSUE No.41 DATED:31.01.2020.

ONE PERCENT OF LAYOUT AREA EXCLUDING ROAD, ADDITIONALLY, SHALL BE RESERVED FOR "PUBLIC PURPOSE". WITHIN THE ABOVE CEILING 0.5% OF AREA SHALL BE TRANSFERRED TO THE LOCAL BODY AND 0.5% OF AREA SHALL BE TRANSFERRED TO THE TANGEDCO OR TO THE LOCAL BODY FREE OF COST THROUGH A REGISTERED GIFT DEED BEOFRE THE ACTUAL SANCTION OF THE LAYOUT.

|                                                                                                                                                              | CONDITION:                                                                                      |  |
|--------------------------------------------------------------------------------------------------------------------------------------------------------------|-------------------------------------------------------------------------------------------------|--|
| LOCAL BODY<br>TANGEDCO                                                                                                                                       | THE LAYOUT APPROVED IS VALID SUBJECT TO<br>OBTAINING SANCTION FROM THE LOCAL BODY<br>CONCERNED. |  |
|                                                                                                                                                              | $\frac{P.P.D}{L.O} \qquad NO : \qquad \frac{83}{2022}$                                          |  |
|                                                                                                                                                              | APPROVED                                                                                        |  |
| s Planning Permission Issued under New Rule<br>CDBR.2019 is subject to final outcome of the<br>P(MD) No.8948 of 2019 and WMP (MD)<br>s. 6912 & 6913 of 2019. | VIDE LETTER NO : LAYOUT-1/01044/2022<br>DATE : 11 / 07 / 2022                                   |  |
|                                                                                                                                                              | <b>OFFICE COPY</b>                                                                              |  |
|                                                                                                                                                              | FOR SENIOR PLANNER (LAYOUT)<br>CHENNAI METROPOLITAN<br>DEVELOPMENT AUTHORITY                    |  |
|                                                                                                                                                              |                                                                                                 |  |