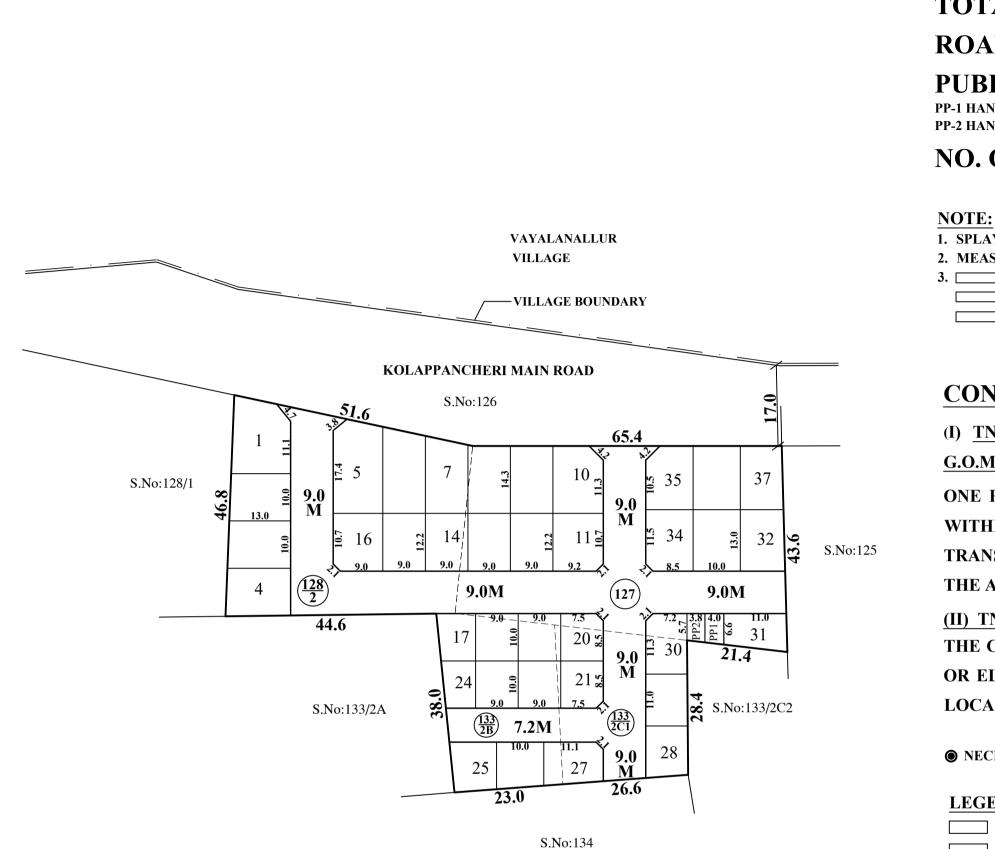

# **TOTAL EXTENT**

# **ROAD AREA**

### **PUBLIC PURPOS**

**PP-1 HANDED OVER TO THE LOC PP-2 HANDED OVER TO THE TAN** 

## **NO. OF PLOTS**

1. SPLAY - 3.0M x 3.0M, 1.5M x 1.5M 2. MEASUREMENTS ARE INDICATED EXCLUDING SPLAY DIMENSIONS 3. C ROAD AREA **PUBLIC PURPOSE-1** WERE HANDED OVER TO THE LOCAL BODY VIDE GIFT DEED **DOC.NO:3925/2022, DATED:29.06.2022** @ SRO, POONAMALLEE. **PUBLIC PURPOSE-2** (RESERVED FOR TANGEDCO)

• NECESSARY SPACE FOR BUILDING LINE TO BE LEFT AS PER THE RULE IN FORCE WHILE TAKING UP DEVELOPMENT IN EVERY PLOT.

### **LEGEND:**

SITE BOUNDARY **ROADS GIFTED TO** EXISTING ROAD **PUBLIC PURPOSE-1 ( PUBLIC PURPOSE-2 (** 

# **POONAMALLEE PANCHAYAT**

LAYOUT OF HOUSE SITES IN S.Nos. 127, 128/2 AND 133/2B & 2C1 OF KOL

SCALE: 1:800 (ALL MEASUREMENTS ARE IN METRE.)

| (AS PER PATTA)                                                                | : | 6400 SQ.M |
|-------------------------------------------------------------------------------|---|-----------|
|                                                                               | : | 2070 SQ.M |
| SE AREA $(1\%)$<br>DCAL BODY (0.5%) = 25.0 SQ.M<br>INGEDCO (0.5%) = 22.0 SQ.M | : | 47 SQ.M   |
|                                                                               | • | 37 Nos.   |