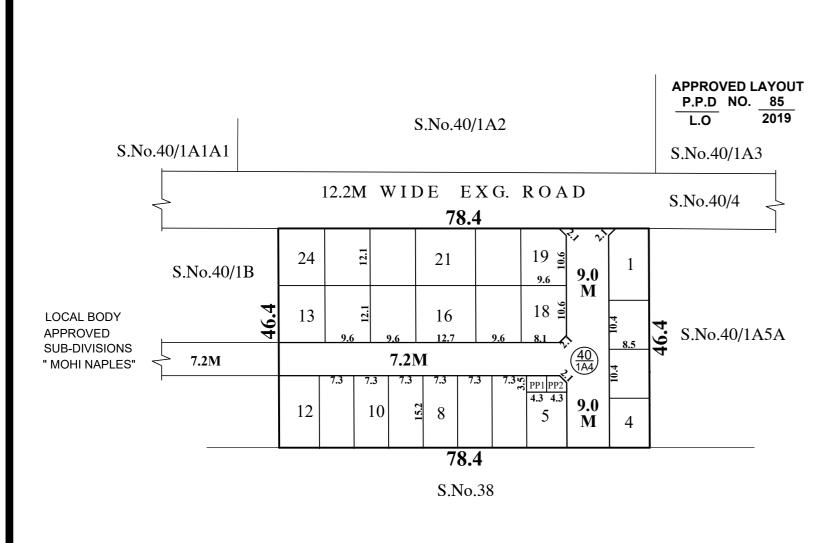

## TOTAL EXTENT (AS PER PATTA) **ROAD AREA**

# **PUBLIC PURPOSE AREA (1%)**

PP-1 HANDED OVER TO THE LOCAL BODY (0.5%) = 15.0 SQ.M PP-2 HANDED OVER TO THE TANGEDCO (0.5%) = 14.0 SQ.M

**NO. OF PLOTS** 

#### NOTE:

1. SPLAY - 1.5M x 1.5M 2. MEASUREMENTS ARE INDICATED EXCLUDING SPLAY DIMENSIONS 3. C ROAD AREA **PUBLIC PURPOSE-1 PUBLIC PURPOSE-2** (RESERVED FOR TANGEDCO)

# **CONDITIONS:**

(I) TNCDBR-2019 RULE NO: 47 (8) IN G.O.(Ms) No.18, MAWS DEPARTMENT DATED 04.02.2019 & AMENDMENTS APPROVED IN G.O.Ms.No.16, MAWS (MAI) DEPARTMENT DATED 31.01.2020 AND PUBLISHED IN TNGG ISSUE No.41.DATED 31.01.2020 ONE PERCENT OF LAYOUT AREA EXCLUDING ROAD, ADDITIONALLY, SHALL BE RESERVED FOR "PUBLIC PURPOSE". WITHIN THE ABOVE CEILING 0.5% OF AREA SHALL BE TRANSFERRED TO THE LOCAL BODY AND 0.5% OF AREA SHALL BE TRANSFERRED TO THE TANGEDCO OR TO THE LOCAL BODY FREE OF COST THROUGH A REGISTERED GIFT DEED BEFORE THE ACTUAL SANCTION OF THE LAYOUT.

### **LEGEND:**

- SITE BOUNDARY
- **ROADS GIFTED TO LOCAL BO**
- EXISTING ROAD
- **PUBLIC PURPOSE-1 GIFTED TO**

# LAYOUT OF HOUSE SITES IN S.No. 40/1A4 OF VENGAIVASAL VIL

SCALE: 1:800 (ALL MEASUREMENTS ARE IN METRE.)

| : | 3640 SQ.M |
|---|-----------|
| : | 848 SQ.M  |
| : | 29 SQ.M   |
| : | 24 Nos.   |

WERE HANDED OVER TO THE LOCAL BODY VIDE GIFT DEED DOC.NO:10991/2022, DATED:14.07.2022 @ SRO,SELAIYUR.