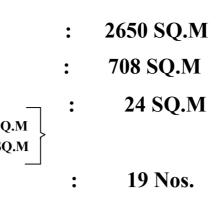

## SITE EXTENT (AS PER PATTA)

#### **ROAD AREA**

#### **PUBLIC PURPOSE AREA(1%)**

(P.P-1 HANDED OVER TO THE LOCAL BODY (0.5%) - 12 SQ.M (P.P-2 HANDED OVER TO THE TANGEDCO (0.5%) - 12 SQ.M

### **NO.OF.PLOTS**

NOTE:

1. SPLAY - 1.5M X 1.5M

2. MEASUREMENTS ARE INDICATED EXCLUDING SPLAY DIMENSION. 3. C ROAD AREA WERE HANDED OVER TO THE LOCAL BODY VIDE GIFT DEED PUBLIC PURPOSE AREA -1 DOCUMENT NO.4394/2022, DATED:20.06.2022, @ SRO KONNUR.