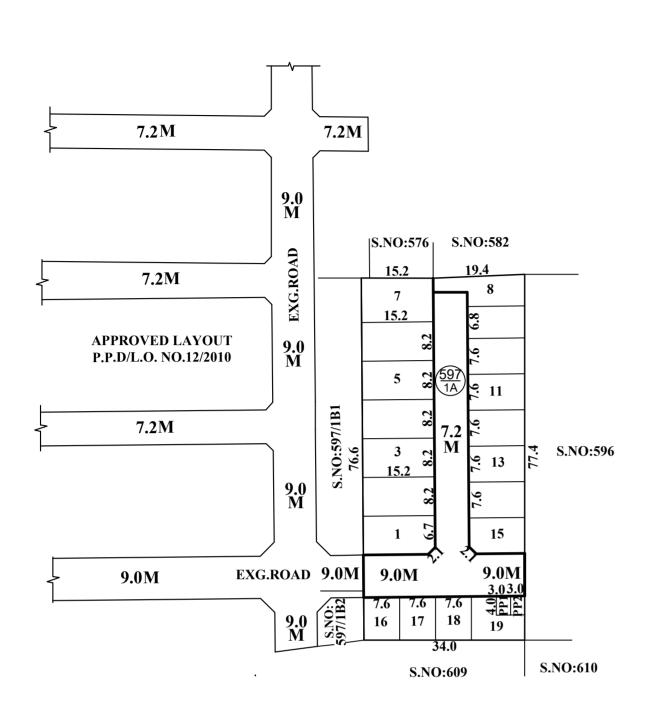

## SITE EXTENT (AS PER PATTA)

#### **ROAD AREA**

#### **PUBLIC PURPOSE AREA(1%)**

(P.P-1 HANDED OVER TO THE LOCAL BODY (0.5%) - 12 SQ.M (P.P-2 HANDED OVER TO THE TANGEDCO (0.5%) - 12 SQ.M

### **NO.OF.PLOTS**

NOTE:

1. SPLAY - 1.5M X 1.5M

2. MEASUREMENTS ARE INDICATED EXCLUDING SPLAY DIMENSION. 3. C ROAD AREA WERE HANDED OVER TO THE LOCAL BODY VIDE GIFT DEED PUBLIC PURPOSE AREA -1 DOCUMENT NO.4394/2022, DATED:20.06.2022, @ SRO KONNUR.

#### LEGEND:

SITE BOUNDARY

ROADS GIFTED TO LOCAL BODY

EXISTING ROAD

PUBLIC PURPOSE-1 GIFTED TO LOCAL BODY

PUBLIC PURPOSE-2 GIFTED TO TANGEDCO

# THIRUVERKADU MUNICIPALITY

# LAYOUT OF HOUSE SITES IN S.No: 597/1A OF AYANAMBAKKAM

|                                                                                    | <u>CONDITION:</u><br>THE LAYOUT APPROVED IS VALID SUBJECT TO<br>OBTAINING SANCTION FROM THE LOCAL BODY<br>CONCERNED. |          |                   |
|------------------------------------------------------------------------------------|----------------------------------------------------------------------------------------------------------------------|----------|-------------------|
|                                                                                    | <u>P.P.D</u><br>L.O                                                                                                  | NO :     | <u>90</u><br>2022 |
|                                                                                    | APPROVED                                                                                                             |          |                   |
|                                                                                    | VIDE LETTER NO                                                                                                       | : LAYOUT | -1 / 0056 / 2021  |
|                                                                                    | DATE : 21 / 07 / 2022                                                                                                |          |                   |
| on Issued under New Rule<br>ct to final outcome of the<br>2019 and WMP (MD)<br>19. |                                                                                                                      |          |                   |
|                                                                                    | OFFICE COPY                                                                                                          |          |                   |
|                                                                                    | FOR SENIOR PLANNER (LAYOUT)<br>CHENNAI METROPOLITAN<br>DEVELOPMENT AUTHORITY                                         |          |                   |
|                                                                                    |                                                                                                                      |          |                   |
| VILLAGE.                                                                           |                                                                                                                      | C        |                   |