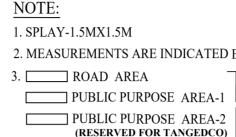

| : | 2530 SQ.M   |
|---|-------------|
| : | 72 SQ.M     |
|   |             |
| : | 62 Nos.     |
|   | :<br>:<br>: |

2. MEASUREMENTS ARE INDICATED EXCLUDING SPLAY DIMENSION

WERE HANDED OVER TO THE LOCAL BODY VIDE GIFT DEED DOCUMENT NO.8847/2022, DATED:05.07.2022 @ SRO REDHILLS.

(RESERVED FOR TANGEDCO)

THE COST OF LAYING IMPROVEMENTS TO THE SYSTEMS IN RESPECT OF ROAD, WATER SUPPLY, SEWERAGE, DRAINAGE OR ELECTRIC POWER SUPPLY THAT MAY BE REQUIRED AS ASSESSED BY THE CONCERNED AUTHORITY, NAMELY, THE LOCAL BODY AND TAMIL NADUELECTRICITY BOARD, SHALL BE BORNE BY THE APPLICANT.