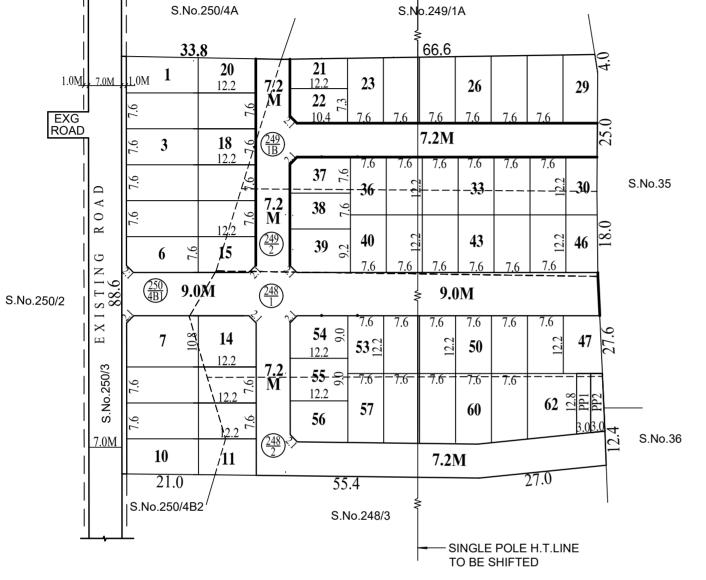

### LEGEND : RY ED TO LOCAL BODY **CONDITION:** ١D DSE-1 GIFTED TO LOCAL BODY THE LAYOUT APPROVED IS VALID SUBJECT TO OBTAINING SANCTION FROM THE LOCAL BODY DSE-2 GIFTED TO TANGEDCO CONCERNED. P.P.D **NO** : **L.O APPROVED** This Planning Permission Issued under New Rule **VIDE LETTER NO** : LAYOUT-1 / 201 / 2021 TNCDBR.2019 is subject to final outcome of the W.P(MD) No.8948 of 2019 and WMP (MD) 27 / 07 / 2022 DATE Nos. 6912 & 6913 of 2019. **OFFICE COPY** FOR MEMBER SECRETARY **CHENNAI METROPOLITAN UNION** PANCHAYAT SHOLAVARAM **DEVELOPMENT AUTHORITY** LAYOUT OF HOUSE SITES IN S.Nos: 248/1, 2, 249/1B, 2 & 250/4B1 OF ANGADU VILLAGE. SCALE - 1:800 (ALL MEASUREMENTS ARE IN METRE)

| : | 2530 SQ.M   |
|---|-------------|
| : | 72 SQ.M     |
|   |             |
| : | 62 Nos.     |
|   | :<br>:<br>: |

2. MEASUREMENTS ARE INDICATED EXCLUDING SPLAY DIMENSION

WERE HANDED OVER TO THE LOCAL BODY VIDE GIFT DEED DOCUMENT NO.8847/2022, DATED:05.07.2022 @ SRO REDHILLS.