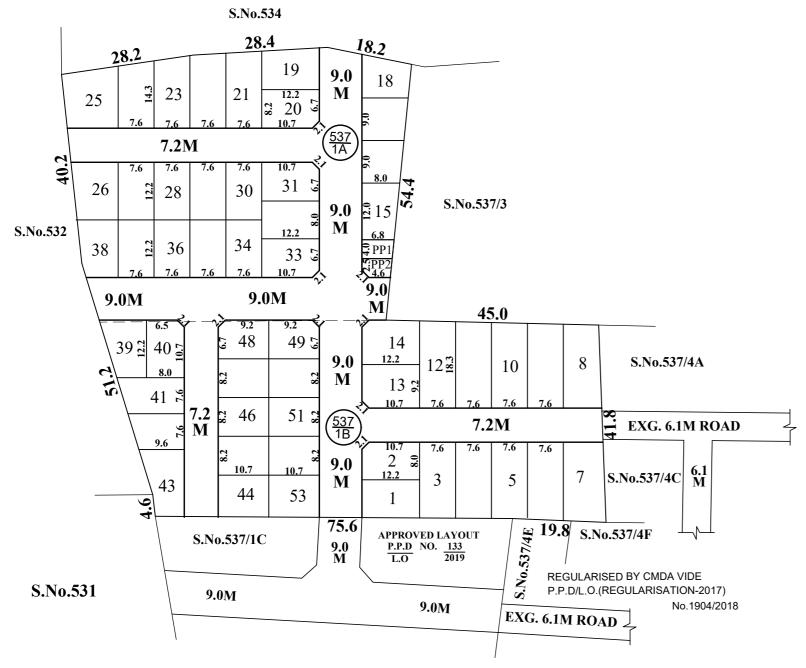

TOTAL EXTENT (AS PER PATTA) : 7250 SQ.M : 2430 SQ.M **ROAD AREA** 

**PUBLIC PURPOSE AREA (1%)** 

PP-1 HANDED OVER TO THE LOCAL BODY (0.5%) = 26.0 SQ.M PP-2 HANDED OVER TO THE TANGEDCO (0.5%) = 24.0 SQ.M

NO. OF PLOTS **53 Nos.** 

#### **NOTE:**

- 1. SPLAY 1.5M x 1.5M
- 2. MEASUREMENTS ARE INDICATED EXCLUDING SPLAY DIMENSIONS

3. ROAD AREA **☐** PUBLIC PURPOSE-1

(RESERVED FOR TANGEDCO)

WERE HANDED OVER TO THE LOCAL BODY VIDE GIFT DEED

**50 SQ.M** 

□ PUBLIC PURPOSE-2 | DOC.NO:9442/2022, DATED:14.07.2022 @ SRO, REDHILLS.

### **LEGEND:**

- SITE BOUNDARY
- ROAD GIFTED TO LOCAL BODY
- **EXISTING ROAD**
- PUBLIC PURPOSE-1 GIFTED TO LOCAL BODY
- **PUBLIC PURPOSE-2 GIFTED TO TANGEDCO**

This Planning Permission Issued under New Rule TNCDBR.2019 is subject to final outcome of the

## **OFFICE COPY**

FOR SENIOR PLANNER (LAYOUT) **CHENNAI METROPOLITAN DEVELOPMENT AUTHORITY** 

SHOLAVARAM PANCHAYAT

LAYOUT OF HOUSE SITES IN S.No. 537/1A & 537/1B OF SHOLAVARAM VILLAGE.

SCALE: 1:800 (ALL MEASUREMENTS ARE IN METRE.)