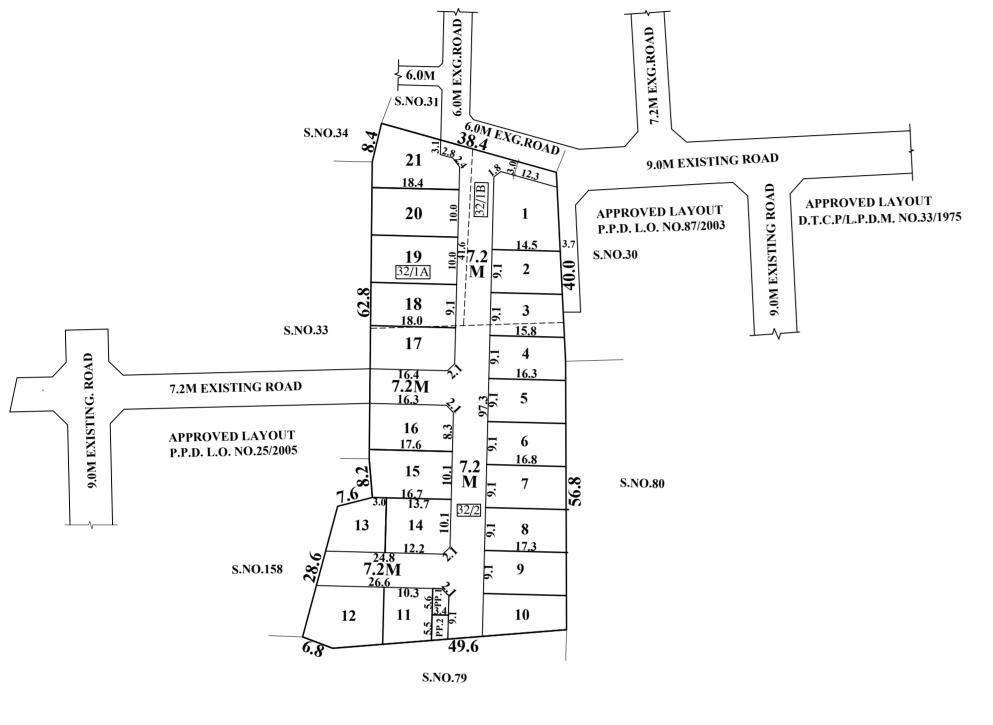

LAYOUT OF HOUSE SITES IN S.No:32/1A,1B & 2 OF SEMBAKKAM VILLAGE.

SCALE: 1:800 (ALL MEASUREMENTS ARE IN METRE.)

| <b>XTENT</b> (AS PER DOCUMENT)                                                                         | : | 4290 SQ.M |
|--------------------------------------------------------------------------------------------------------|---|-----------|
| EA                                                                                                     | : | 1144 SQ.M |
| URPOSE AREA (1%)<br>er to the local body 0.5% area - 18 sq.m<br>er to the tangedco 0.5% area - 18 sq.m | : | 36 SQ.M   |
| DTS                                                                                                    | : | 21 Nos.   |
|                                                                                                        |   |           |

2. MEASUREMENTS ARE INDICATED EXCLUDING SPLAY DIMENSION

| EA                            | WERE HANDED OVER TO THE LOCAL BODY VIDE GIFT DEED         |
|-------------------------------|-----------------------------------------------------------|
| JRPOSE AREA-1                 | DOCUMENT NO. 20468/2022, DATED: 20.12.2022 @ SRO SELAIYUR |
| JRPOSE AREA-2<br>FOR TANGEDCO |                                                           |
|                               |                                                           |

DARY ED TO LOCAL BODY DAD POSE-1 GIFTED TO LOCAL BODY PUBLIC PURPOSE-2 GIFTED TO TANGEDCO

| This Planning Permission Issued under New Rule |
|------------------------------------------------|
| TNCDBR.2019 is subject to final outcome of the |
| W.P(MD) No.8948 of 2019 and WMP (MD)           |
| Nos. 6912 & 6913 of 2019.                      |