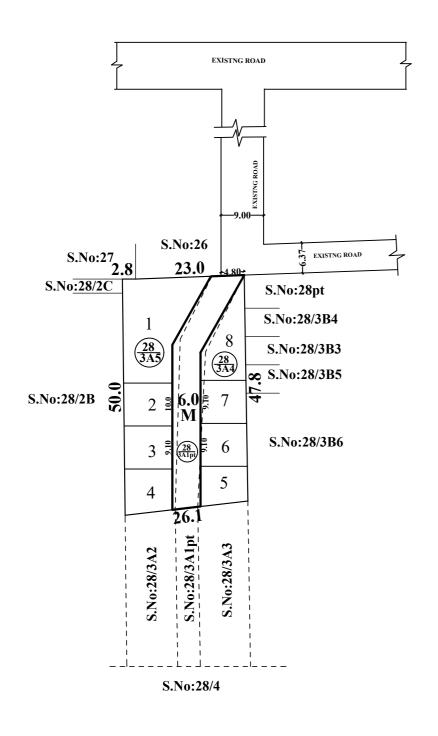

TOTAL EXTENT (AS PER PATTA) : 1365 SQ.M

ROAD AREA : 312 SQ.M

TOTAL NO OF PLOTS : 8 Nos

## **NOTE:**

- 1. SPLAY 1.5M x 1.5M
- 2. MEASUREMENTS ARE INDICATED EXCLUDING SPLAY DIMENSIONS
- 3. ROAD AREA WAS HANDED OVER TO THE LOCAL BODY VIDE GIFT DEED DOCUMENT NO.17706/2022, DATED:28.12.2022, @ SRO, REDHILLS.

#### **LEGEND:**

- SITE BOUNDARY
- ROADS GIFTED TO THE LOCAL BODY
- EXISTING ROAD

# PUZHAL PANCHAYAT UNION

SUB-DIVISION OF HOUSE SITES IN S.Nos: 28/3A1part, 3A4 & 3A5 OF GRAND LAYON VILLAGE.

SCALE: 1:800 (ALL MEASUREMENTS ARE IN METRE.)