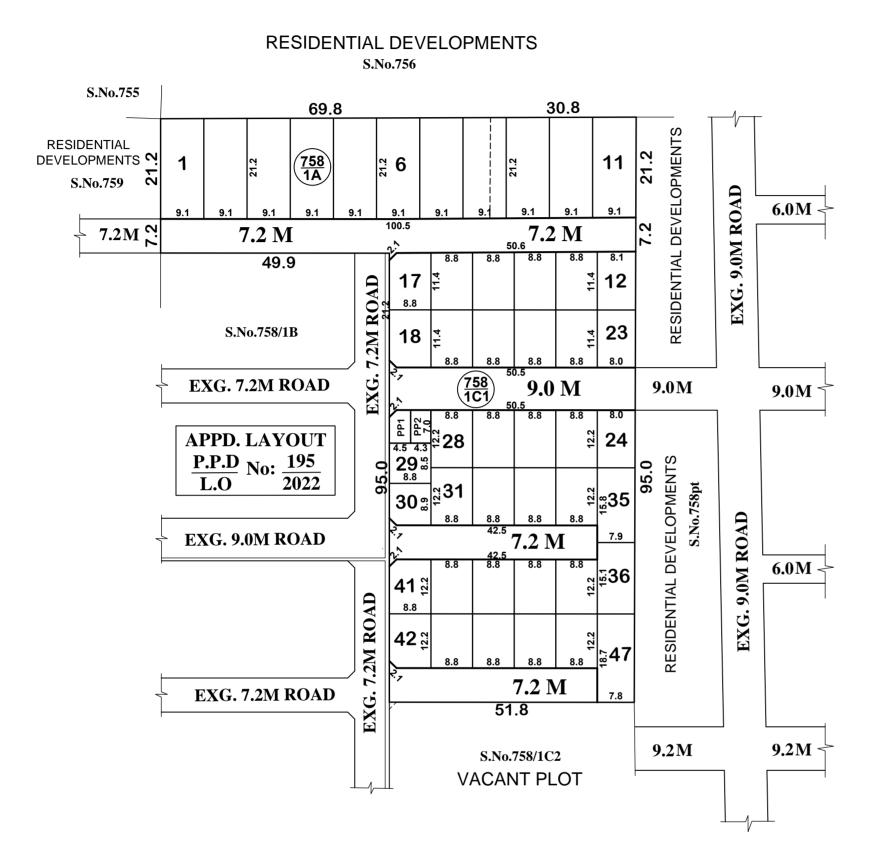

SITE EXTENT  $= 7604 \, \text{SQ.M}$ (AS PER PATTA) **ROAD AREA** = 1832 SQ.MPUBLIC PURPOSE PROVIDED (1 & 2)

P.P - 1 HANDED OVER TO THE LOCAL BODY (0.5% AREA: 30 SQ.M) P.P - 2 HANDED OVER TO THE TANGEDCO (0.5% AREA: 30 SQ.M)

47 NOS. NO. OF PLOTS

### NOTE:

- 1. SPLAY 1.5M x 1.5M
- 2. MEASUREMENTS ARE INDICATED EXCLUDING SPLAY DIMENSIONS

3. ROAD AREA PUBLIC PURPOSE AREA-1 (RESERVED FOR LOCAL BODY) PUBLIC PURPOSE AREA-2 (RESERVED FOR TANGEDCO)

WERE HANDED OVER TO THE LOCAL BODY VIDE GIFT DEED DOC. NO: 5869 / 2023, DATED: 08.04.2023 @ SRO, SELAIYUR

#### LEGEND:

SITE BOUNDARY

ROAD GIFTED TO LOCAL BODY

EXISTING ROAD

PUBLIC PURPOSE - 1 GIFTED TO LOCAL BODY

PUBLIC PURPOSE - 2 GIFTED TO TANGEDCO

# TAMBARAM CORPORATION LIMIT

LAYOUT OF HOUSE SITES IN S.Nos: 758 / 1A & 1C1 OF MADAMBAKKAM VILLAGE.

SCALE: 1:800 (ALL MEASUREMENTS ARE IN METRE)