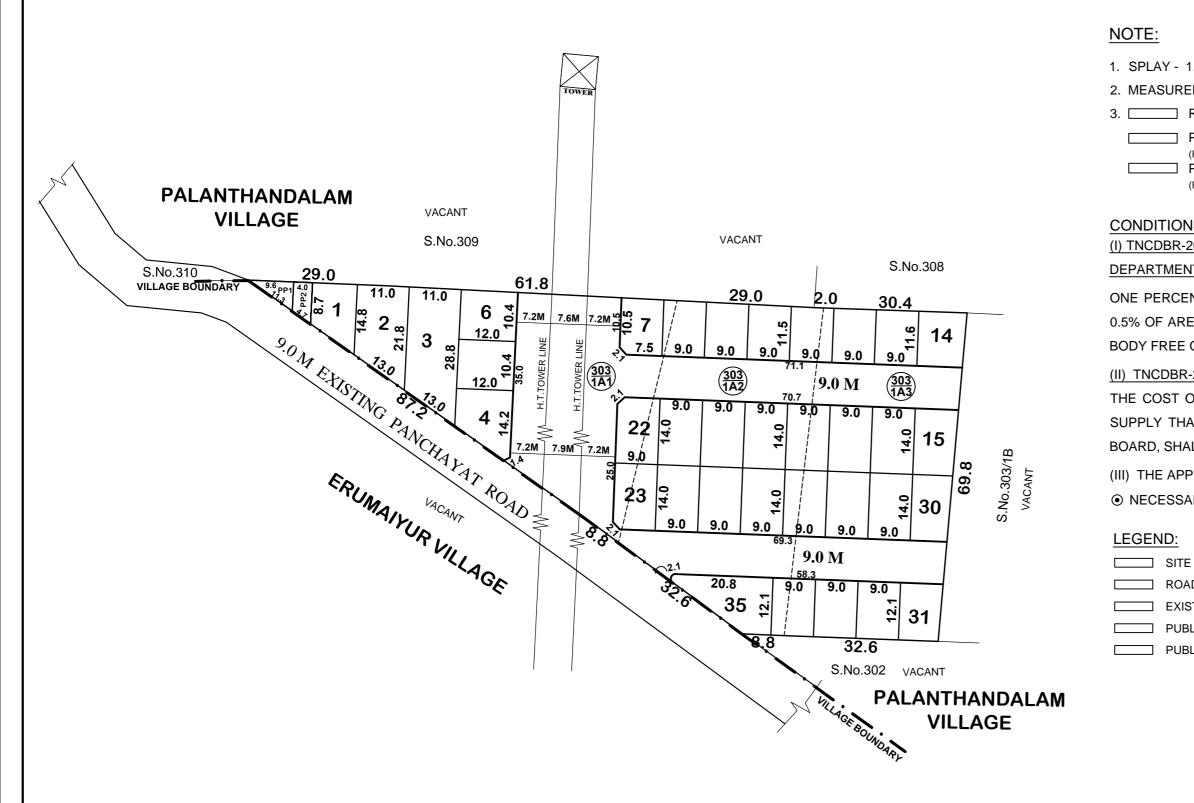

## SITE EXT

## **ROAD AR**

PUBLIC P P.P - 1 HANDED P.P - 2 HANDED

## NO.OF PL

F

LEGEND:

## **KUNDRATHUR PANCHAYAT UNION**

LAYOUT OF HOUSE SITES IN S.Nos: 303 / 1A1, 1A2, 1A3 OF PALANTHANDALAM VILLAGE.

SCALE : 1:800 (ALL MEASUREMENTS ARE IN METRE)

| TENT (AS PER PATTA)                                                                                                        | = 6900 SQ.M                                                                            | FILE NO: LAYOUT-1 / 0048 / 2022 |
|----------------------------------------------------------------------------------------------------------------------------|----------------------------------------------------------------------------------------|---------------------------------|
| REA                                                                                                                        | = 2221 SQ.M                                                                            |                                 |
| PURPOSE PROVIDED (1 & 2)<br>D OVER TO THE LOCAL BODY (0.5% AREA : 29 SQ.M)<br>D OVER TO THE TANGEDCO (0.5% AREA : 30 SQ.M) | = 59 SQ.M                                                                              |                                 |
| LOTS                                                                                                                       | = 35 NOS.                                                                              |                                 |
|                                                                                                                            |                                                                                        |                                 |
|                                                                                                                            |                                                                                        |                                 |
| 1.5M x 1.5M                                                                                                                |                                                                                        |                                 |
| EMENTS ARE INDICATED EXCLUDING SPLAY D                                                                                     | MENSIONS                                                                               |                                 |
| ROAD AREA                                                                                                                  |                                                                                        |                                 |
|                                                                                                                            | D OVER TO THE LOCAL BODY VIDE GIFT DEED<br>3 / 2023, DATED: 30.03.2023 @ SRO, PADAPPAI |                                 |

CONDITIONS:

(I) TNCDBR-2019 RULE NO: 47 (8) IN G.O.(Ms) No.18, MAWS DEPARTMENT DATED 04.02.2019 & AMENDMENTS APPROVED IN G.O.Ms.No.16, MAWS (MAI) DEPARTMENT DATED 31.01.2020 AND PUBLISHED IN TNGG ISSUE No.41.DATED 31.01.2020

ONE PERCENT OF LAYOUT AREA EXCLUDING ROAD, ADDITIONALLY, SHALL BE RESERVED FOR "PUBLIC PURPOSE". WITHIN THE ABOVE CEILING 0.5% OF AREA SHALL BE TRANSFERRED TO THE LOCAL BODY AND 0.5% OF AREA SHALL BE TRANSFERRED TO THE TANGEDCO OR TO THE LOCAL BODY FREE OF COST THROUGH A REGISTERED GIFT DEED BEFORE THE ACTUAL SANCTION OF THE LAYOUT.

(II) TNCDBR-2019, RULE NO: 47 (11)

THE COST OF LAYING IMPROVEMENTS TO THE SYSTEMS IN RESPECT OF ROAD, WATER SUPPLY, SEWERAGE, DRAINAGE OR ELECTRIC POWER SUPPLY THAT MAY BE REQUIRED AS ASSESSED BY THE CONCERNED AUTHORITY, NAMELY, THE LOCAL BODY AND TAMIL NADU ELECTRICITY BOARD, SHALL BE BORNE BY THE APPLICANT.

(III) THE APPLICANT IS RESPONSIBLE FOR THE SHAPE, SIZE & DIMENSIONS OF THE SITE UNDER REFERENCE.

• NECESSARY SPACE FOR BUILDING LINE TO BE LEFT AS PER THE RULE IN FORCE WHILE TAKING UP DEVELOPMENT.

SITE BOUNDARY ROAD GIFTED TO LOCAL BODY EXISTING ROAD PUBLIC PURPOSE - 1 GIFTED TO LOCAL BODY PUBLIC PURPOSE - 2 GIFTED TO TANGEDCO