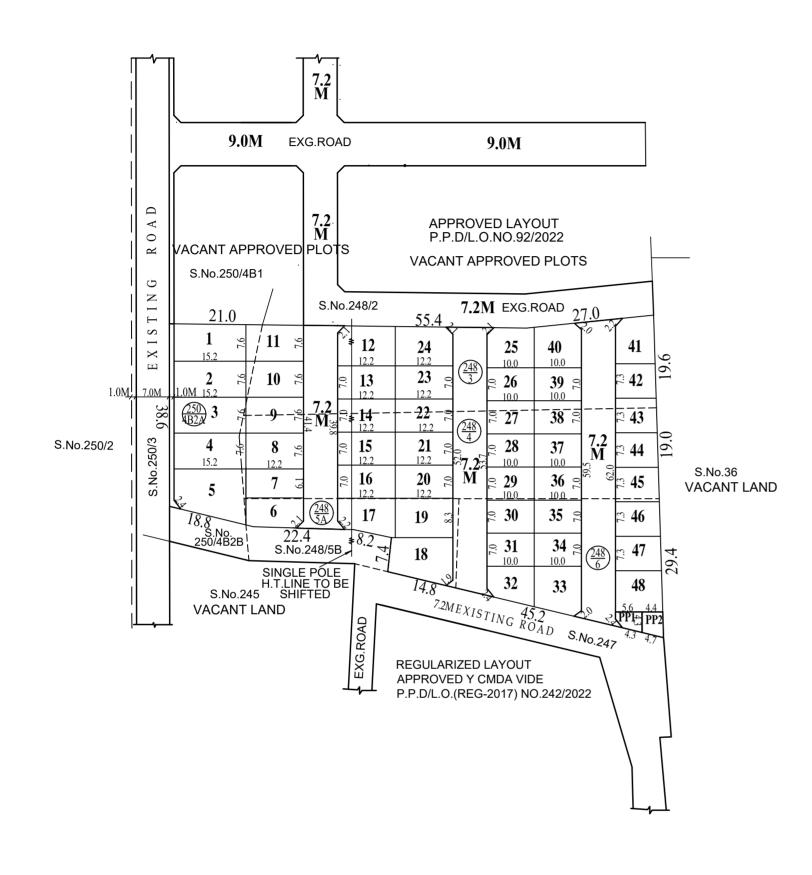

# SHOLAVARAM PANCHAYAT UNION LAYOUT OF HOUSE SITES IN S.Nos: 248/3,4,5A,6 & 250/4B2A OF ANGADU VILLAGE.

SCALE - 1:800 (ALL MEASUREMENTS ARE IN METRE)

| TENT            | ( AS PER DOCUMENT)              | : | 5200 SQ.M |
|-----------------|---------------------------------|---|-----------|
| A               |                                 | : | 1222 SQ.M |
| RPOSE AREA (1%) |                                 | : | 42 SQ.M   |
| R TO THE L      | OCAL BODY 0.5% AREA : 20 SQ.M ) |   |           |
| R TO THE TA     | ANGEDCO 0.5% AREA : 22 SQ.M )   |   |           |
| TS              |                                 | : | 48 Nos.   |

2. MEASUREMENTS ARE INDICATED EXCLUDING SPLAY DIMENSION

WERE HANDED OVER TO THE LOCAL BODY VIDE GIFT DEED DOCUMENT No.5347/2023, DATED: 11.04.2023, @ SRO REDHILLS.

(I) TNCDBR-2019 RULE NO: 47 (8) IN G.O.(Ms) No.18, MAWS DEPARTMENT DATED 04.02.2019 & AMENDMENTS APPROVED IN G.O.Ms.No.16, MAWS (MAI) DEPARTMENT DATED 31.01.2020 AND PUBLISHED IN TNGG ISSUE No.41.DATED 31.01.2020

ONE PERCENT OF LAYOUT AREA EXCLUDING ROAD, ADDITIONALLY, SHALL BE RESERVED FOR "PUBLIC PURPOSE". WITHIN THE ABOVE CEILING 0.5% OF AREA SHALL BE TRANSFERRED TO THE LOCAL BODY AND 0.5% OF AREA SHALL BE TRANSFERRED TO THE TANGEDCO OR TO THE LOCAL BODY FREE OF COST THROUGH A REGISTERED GIFT DEED BEFORE THE ACTUAL SANCTION OF THE LAYOUT.

( NECESSARY SPACE FOR BUILDING LINE TO BE LEFT AS PER THE RULE IN FORCE WHILE TAKING UP DEVELOPMENT IN EVERY PLOT

DARY FED TO LOCAL BODY ROAD RPOSE-1 GIFTED TO LOCAL BODY **☐ PUBLIC PURPOSE-2 GIFTED TO TANGEDCO** 