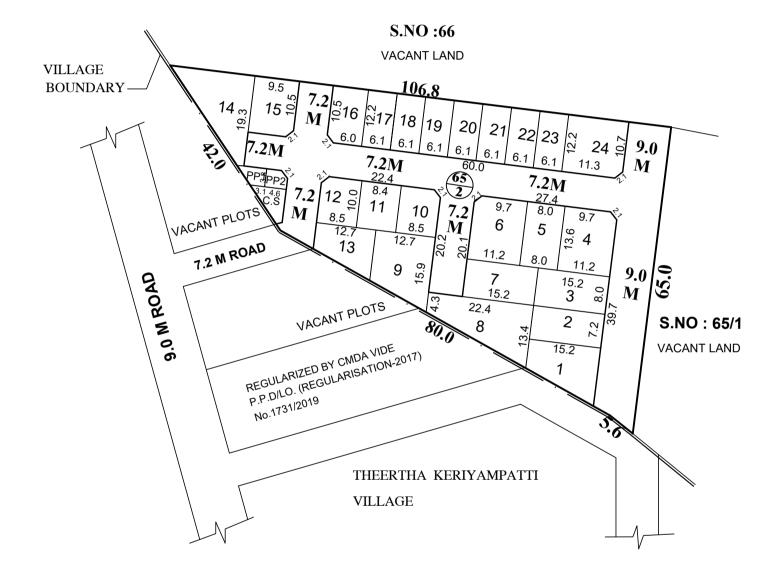

SITE EXTENT (AS PER PATTA) : 4249 Sq.M ROAD AREA : 1493 Sq.M

PUBLIC PURPOSE PROVIDED (1%) : 35 Sq.M

PP-1 HANDED OVER TO THE LOCAL BODY (0.5%) = 18.0 Sq.mPP-2 HANDED OVER TO THE TANGEDCO (0.5%) = 17.0 Sq.m

No. OF PLOTS : 24 Nos CONVENIENCE SHOP SITE : 1 No

#### NOTE:

- 1. SPLAY 1.5M x 1.5M
- 2. MEASUREMENTS ARE INDICATED EXCLUDING SPLAY DIMENSIONS

3. ROAD AREA

PUBLIC PURPOSE-1
PUBLIC PURPOSE-2
(RESERVED FOR TANGEDCO)

WERE HANDED OVER TO THE LOCAL BODY VIDE GIFT DEED DOC.NO: 5653/2023, DATED: 18.04.2023 @ SRO, REDHILLS.

#### LEGEND:

SITE BOUNDARY

ROADS GIFTED TO LOCAL BODY

EXISTING ROAD

PUBLIC PURPOSE -1 GIFTED TO LOCAL BODY

PUBLIC PURPOSE -2 GIFTED TO TANGEDCO

CONVENIENCE SHOP SITE

## **OFFICE COPY**

FOR SENIOR PLANNER (LAYOUT) CHENNAI METROPOLITAN DEVELOPMENT AUTHORITY

PUZHAL PANCHAYAT UNION
LAYOUT OF HOUSE SITES IN S.Nos: 65/2 OF PALAVOYAL VILLAGE.

SCALE: 1:800 (ALL MEASUREMENTS ARE IN METRE.)