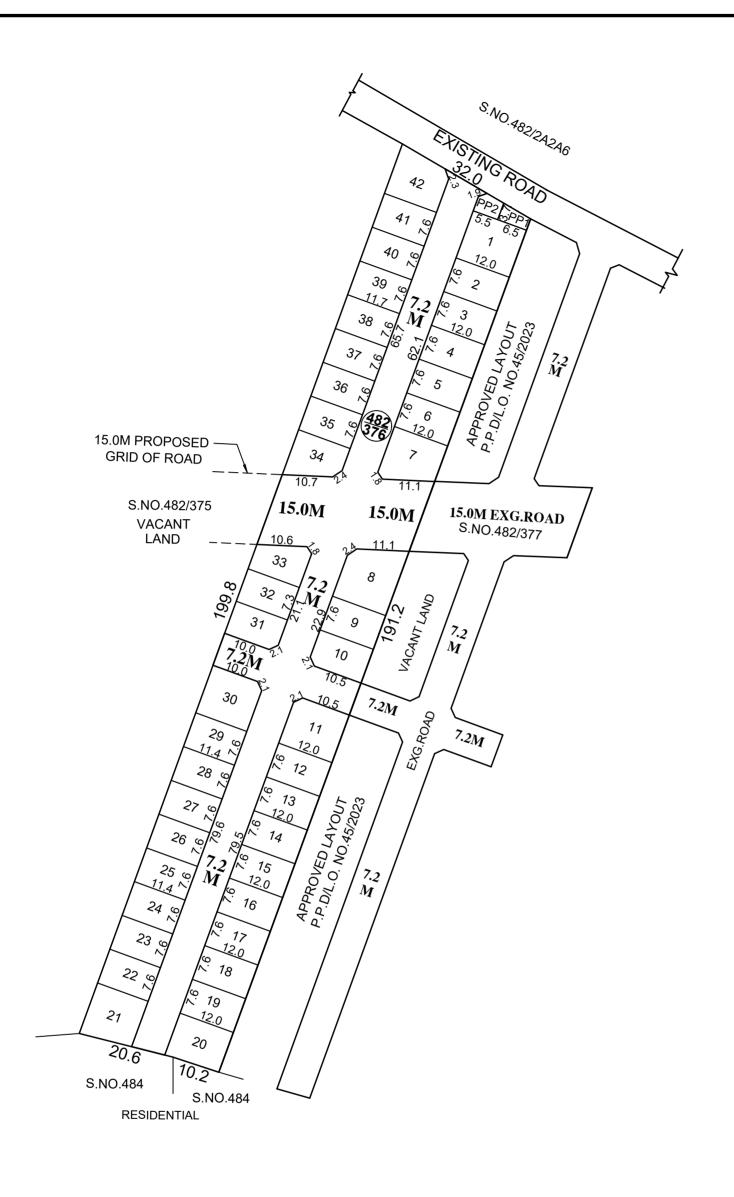

TOTAL EXTENT (AS PER PATTA) 6070 SQ.M

1962 SQ.M ROAD AREA

PUBLIC PURPOSE AREA (1%) (P.P-1 HANDED OVER TO THE LOCAL BODY 0.5% AREA: 21 SQ.M) (P.P-2 HANDED OVER TO THE TANGEDCO 0.5% AREA : 22 SQ.M)

42 Nos. NO.OF.PLOTS

#### NOTE:

- 1. SPLAY-1.5MX1.5M
- 2. MEASUREMENTS ARE INDICATED EXCLUDING SPLAY DIMENSION

3. ROAD AREA WERE HANDED OVER TO THE LOCAL BODY VIDE GIFT DEED DOCUMENT No.7434 / 2023, DATED: 15.04.2023, ☐ PUBLIC PURPOSE AREA-1

@ SRO KUNDRATHUR.

☐ PUBLIC PURPOSE AREA-2 . (RESERVED FOR TANGEDCO)

## LEGEND:

SITE BOUNDARY

ROADS GIFTED TO LOCAL BODY

**EXISTING ROAD** 

■ PUBLIC PURPOSE-1 GIFTED TO LOCAL BODY

**■ PUBLIC PURPOSE-2 GIFTED TO TANGEDCO** 

This Planning Permission Issued under New Rule TNCDBR.2019 is subject to final outcome of the W.P(MD) No.8948 of 2019 and WMP (MD) Nos. 6912 & 6913 of 2019.

# MANGADU MUNICIPALITY

LAYOUT OF HOUSE SITES IN S.No.: 482/376 OF MANGADU-'B' VILLAGE.

SCALE - 1:800 (ALL MEASUREMENTS ARE IN METRE)