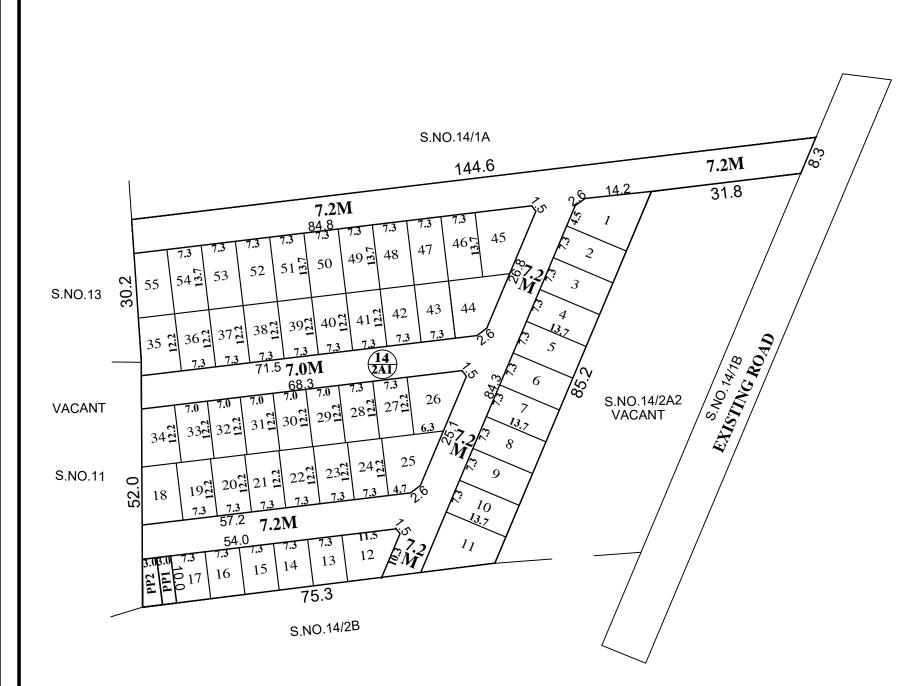

## LAYOUT OF HOUSE SITES IN S.No.14/2A1 OF VARADHARAJAPURAM VILLAGE.

SCALE: 1:800 (ALL MEASUREMENTS ARE IN METRE.)

#### TOTAL EXTENT (AS PER PATTA) : 7852 SQ.M : 2568 SQ.M **ROAD AREA**

### **NO.OF.PLOTS**

55 Nos.

2. MEASUREMENTS ARE INDICATED EXCLUDING SPLAY DIMENSION

WERE HANDED OVER TO THE LOCAL BODY VIDE GIFT DEED DOCUMENT No.3699/ 2023, DATED: 20.04.2023, @ SRO PADAPPAI.

(I)TNCDBR-2019 RULE NO: 47 (8) IN G.O.(Ms) No.18, MAWS DEPARTMENT DATED 04.02.2019 & AMENDMENTS APPROVED IN G.O.Ms.No.16, MAWS (MAI) DEPARTMENT DATED 31.01.2020 AND PUBLISHED IN TNGG ISSUE No.41.DATED 31.01.2020

#### NOTE:

- 1. SPLAY-1.5MX1.5M
- 3. ROAD AREA
- PUBLIC PURPOSE AREA-1 PUBLIC PURPOSE AREA-2 (RESERVED FOR TANGEDCO)

#### LEGEND:

| <b>SITE BOUNDARY</b>        |
|-----------------------------|
| <b>ROADS GIFTED TO LOCA</b> |
| <b>EXISTING ROAD</b>        |
|                             |

PUBLIC PURPOSE-1 GIFTED TO LOCAL BODY **PUBLIC PURPOSE-2 GIFTED TO TANGEDCO** 