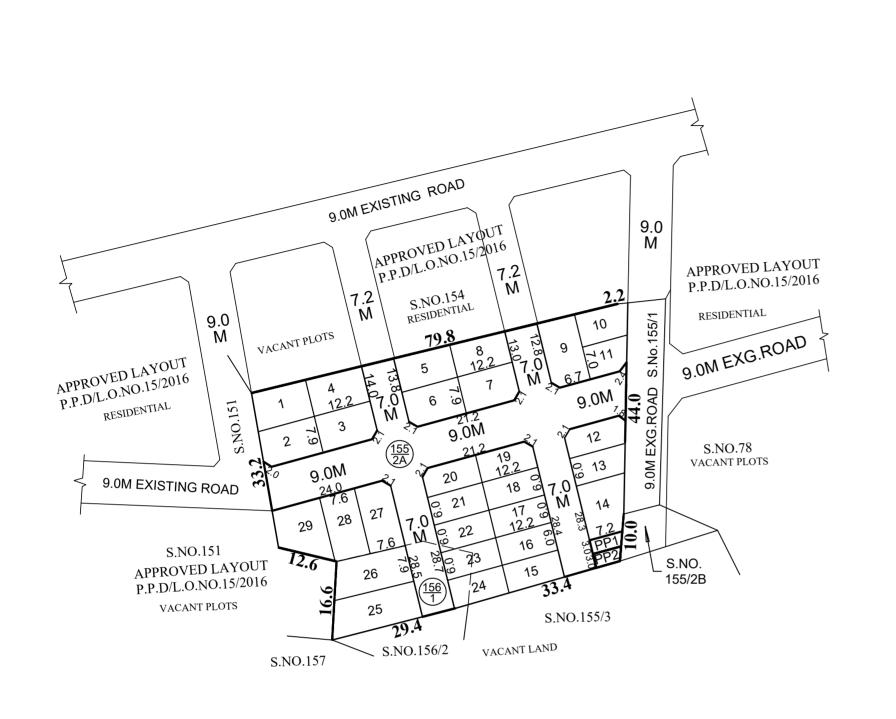

TOTAL EXTENT (AS PER DOCUMENT) : 3844 SQ.M

ROAD AREA : 1347 SQ.M

PUBLIC PURPOSE AREA (1%) : 37 SQ.M

(P.P-1 HANDED OVER TO THE LOCAL BODY 0.5% AREA : 20 SQ.M) (P.P-2 HANDED OVER TO THE TANGEDCO 0.5% AREA : 17 SQ.M)

NO.OF.PLOTS : 29 Nos.

NOTE:

1. SPLAY-1.5MX1.5M

2. MEASUREMENTS ARE INDICATED EXCLUDING SPLAY DIMENSION

3. ROAD AREA
PUBLIC PURPOSE AREA-1
PUBLIC PURPOSE AREA-1
WERE HANDED OVER TO THE LOCAL BODY VIDE GIFT DEED DOCUMENT No.7837/2023,

**APPROVED** 

VIDE LETTER NO : LAYOUT-1/0073/2022

DATE : 02 / 05 / 2023

**OFFICE COPY** 

FOR SENIOR PLANNER (LAYOUT) CHENNAI METROPOLITAN DEVELOPMENT AUTHORITY

POONAMALLEE PANCHAYAT UNION
LAYOUT OF HOUSE SITES IN S.Nos. 155/2A & 156/1 OF KANNAPALAYAM VILLAGE.

SCALE: 1:800 (ALL MEASUREMENTS ARE IN METRE)