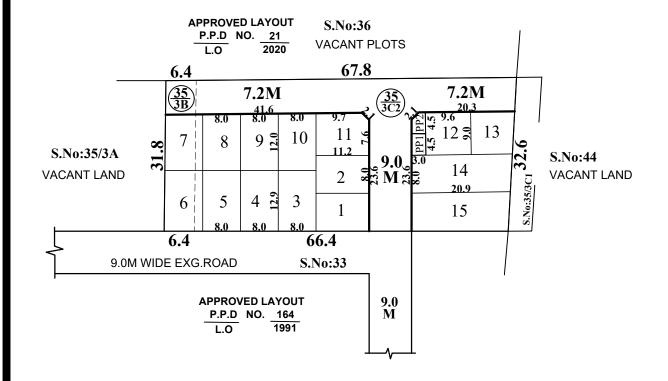

SITE EXTENT 2322 SQ.M (AS PER DOCUMENT)

**761 SQ.M ROAD AREA** 

PUBLIC PURPOSE PROVIDED (1 %) **26 SQ.M** 

PP-1 HANDED OVER TO THE LOCAL BODY (0.5%) = 14.0 SQ.MPP-2 HANDED OVER TO THE TANGEDCO (0.5%) = 12.0 SQ.M

No. OF PLOTS **15 Nos** 

#### **NOTE:**

- 1. SPLAY 1.5M x 1.5M, 3.0M x 3.0M
- 2. MEASUREMENTS ARE INDICATED EXCLUDING SPLAY DIMENSIONS
- 3. ROAD AREA
  - (RESERVED FOR TANGEDCO)

☐ PUBLIC PURPOSE-1 (0.5%) WERE HANDED OVER TO THE LOCAL BODY VIDE GIFT DEED ☐ PUBLIC PURPOSE-2 (0.5%) | DOC.NO: 3853/2023, DATED: 24.04.2023 @ SRO, PADAPPAI.

### **LEGEND:**

- SITE BOUNDARY
- ROADS GIFTED TO THE LOCAL BODY
  - **EXISTING ROAD**
- PUBLIC PURPOSE-1 GIFTED TO THE LOCAL BODY
- PUBLIC PURPOSE-2 GIFTED TO THE TANGEDCO

### KUNDRATHUR PANCHAYAT **UNION**

LAYOUT OF HOUSE SITES IN S.Nos:35/3B & 3C2 OF VARADHARAJAPURAM VILLAGE.

SCALE: 1:800 (ALL MEASUREMENTS ARE IN METRE.)