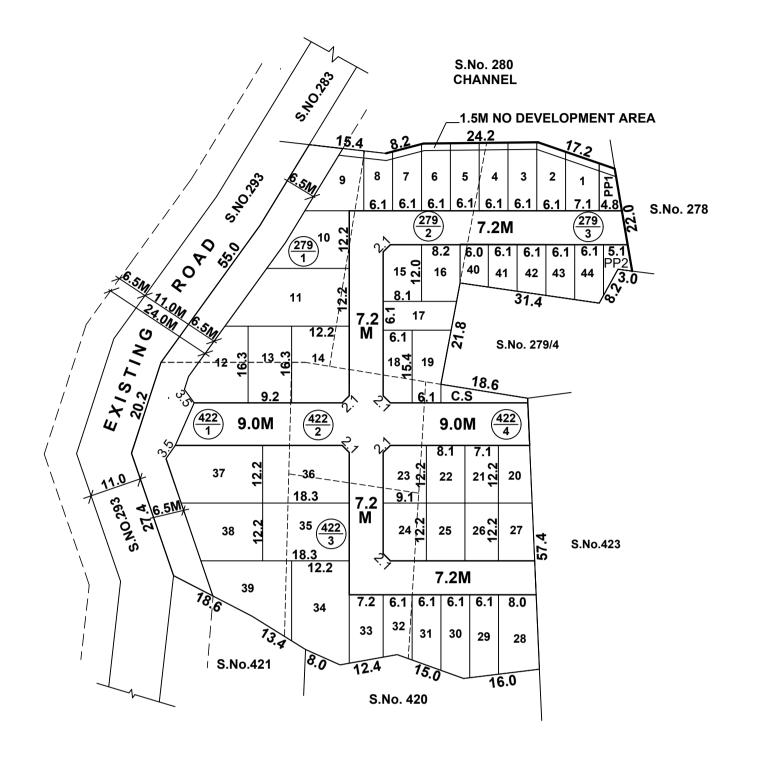

| TOTAL EXTENT (AS PER PATTA)                                                                                                                                                                                                                                                                                                                                                                                                                                                                      | :                                   | 7750 SQ.M                                                                                                                                                                                                       |                                                                                                                                             |                                                                                                                                                                                       |
|--------------------------------------------------------------------------------------------------------------------------------------------------------------------------------------------------------------------------------------------------------------------------------------------------------------------------------------------------------------------------------------------------------------------------------------------------------------------------------------------------|-------------------------------------|-----------------------------------------------------------------------------------------------------------------------------------------------------------------------------------------------------------------|---------------------------------------------------------------------------------------------------------------------------------------------|---------------------------------------------------------------------------------------------------------------------------------------------------------------------------------------|
| ROAD AREA                                                                                                                                                                                                                                                                                                                                                                                                                                                                                        | :                                   | 2495 SQ.M                                                                                                                                                                                                       |                                                                                                                                             |                                                                                                                                                                                       |
| PUBLIC PURPOSE AREA (1%) (P.P-1 HANDED OVER TO THE LOCAL BODY 0.5% AREA: 38 SQ.M) (P.P-2 HANDED OVER TO THE TANGEDCO 0.5% AREA: 38 SQ.M)                                                                                                                                                                                                                                                                                                                                                         | ,                                   | 76 SQ.M                                                                                                                                                                                                         |                                                                                                                                             |                                                                                                                                                                                       |
| <b>REGULAR PLOTS (1 TO 39)</b>                                                                                                                                                                                                                                                                                                                                                                                                                                                                   | :                                   | 39 Nos.                                                                                                                                                                                                         |                                                                                                                                             |                                                                                                                                                                                       |
| E.W.S.PLOTS (314 SQ.M) (40 TO 44 )                                                                                                                                                                                                                                                                                                                                                                                                                                                               | •                                   | 5 Nos.                                                                                                                                                                                                          |                                                                                                                                             |                                                                                                                                                                                       |
| TOTAL NO.OF.PLOTS                                                                                                                                                                                                                                                                                                                                                                                                                                                                                |                                     | 44 Nos.                                                                                                                                                                                                         |                                                                                                                                             |                                                                                                                                                                                       |
|                                                                                                                                                                                                                                                                                                                                                                                                                                                                                                  | •                                   |                                                                                                                                                                                                                 |                                                                                                                                             |                                                                                                                                                                                       |
| CONVENIENT SHOP                                                                                                                                                                                                                                                                                                                                                                                                                                                                                  | :                                   | 1 No.                                                                                                                                                                                                           |                                                                                                                                             |                                                                                                                                                                                       |
| NOTE:  1. SPLAY-1.5MX1.5M  2. MEASUREMENTS ARE INDICATED EXCLUDING SPLAY DIMENS  3. ROAD AREA PUBLIC PURPOSE AREA-1 PUBLIC PURPOSE AREA-2 (RESERVED FOR TANGEDCO)                                                                                                                                                                                                                                                                                                                                |                                     | THE LOCAL BODY VIDE GIFT DEED DOC                                                                                                                                                                               | JMENT No.133/2023,DATED                                                                                                                     | :04.01.2023, @ SRO AVADI.                                                                                                                                                             |
| CONDITIONS:                                                                                                                                                                                                                                                                                                                                                                                                                                                                                      |                                     |                                                                                                                                                                                                                 |                                                                                                                                             |                                                                                                                                                                                       |
| (I) THE FOLLOWING CONDITIONS OF PWD VIDE THE CE, WRD, CHI<br>TO BE COMPLIED BY THE APPLICANT BEFORE ISSUING OF THE LA                                                                                                                                                                                                                                                                                                                                                                            | AYOU                                | T APPROVAL BY THE COMPETENT AUTH                                                                                                                                                                                | HORITY (LOCAL BODY).                                                                                                                        |                                                                                                                                                                                       |
| 1. The applicant's land should be filed with earth filling with proper compaction inundation during floods. The process of earth filling and compaction should existing field levels. Also, the applicant should provide emergency pumping of 2. The all round pavement level within the site should not be less than (+)28 1 per prevailing site conditions. The same should be connected to the local drain as per norms in existence within the applicant's land according to existing rules. | be don<br>operat<br>160 m<br>n/char | ne in layers of not more than 0.30 metre depth to<br>ion for the seepage water, if it is proposed to had. The applicant should prepare the layout proposed<br>and rainwater harvesting, roads with road side of | o achieve required degree of conve basement floor and as well as<br>all by considering the suitable in<br>drains and sewerage treatment ar  | npaction for the depth from 1.000m to 1.600m depending upon the dewatering arrangements during flood periods atternal storm water drainage network as micro drains within the site as |
| The sewage or any unhygienic drainage (Treated or Untreated) should no water. The applicant should make drainage network at their own cost and the 3. The necessary setback distance should be provided within the proposed site Town & Country Planning, Chennai-2 vide Roc No.4367/2019-BA2 / 13.03.2 certificate only after obtaining compliance certificate NOC from WRD.                                                                                                                    | ot be le<br>same<br>e. as p         | et into Eri/channel/ course at any cost and the de<br>is to be connected to natural storm water draina<br>er site condition and the norms in existence and                                                      | bris and other materials should age / channel There should not be as per the rules in force of CMI                                          | e any hindrance to the free flow of internal drain to downstream.  OA (as per the circular issued by the office of the Commissioner of                                                |
| 4. The applicant should clearly demarcate the boundary of his land before com Revenue records and should never be altered and must be maintained at all tir 5. The permission granted to the applicant, should not be altered/modified/ chain future the above permission will be cancelled without any correspondence.  6. The WRD officers should be allowed to inspect the site at any time, during                                                                                           | me witanged Hence execu             | thout any encroachments and should be maintain<br>to any others. Based on the records submitted be<br>the, the applicants are solely responsible of genuination and thereafter, if necessary Advance intim      | ned as per Revenue records (FM y the applicant, the permission in the permission in the documents submitted ation should be given to the WR | (B) s granted. If any documents seem to be fake/manipulated/fabricated, l. D officers concerned before commencement of work                                                           |
| 7. The applicant should abide by the rules and regulation of the WRD from tin 8. The applicant should get clearance certificate for his site from the Revenue 9. The sewage water from the applicants land should not let into the dra materials/debris/garbages should not be dumped into the Er at any cost.  At any cost, sewage / sullage should not be let into river, and the garbage                                                                                                      | depart<br>ain an<br>es,debi         | ment to make sure that the site is not an encroad<br>d for the disposal of the sewage water suita<br>ris and construction materials should not be dur                                                           | ched property from the water bo<br>ble arrangements should be managed into the Channel restricting                                          | dy as well as confirming this proposed site boundaries. ade for the same by the applicant, and as well as the construction the free flow of water.                                    |
| 10. WRD is giving opinion only in connection with the inundation aspect and river. The NOC for his site from the WRD is purely issued on the basis of inu The owner of the document received from the applicant in respect to the verified by the Development/Revenue authorities. The specific remarks on into Failing to comply with any of the above conditions, WRD reserves ricompensation whatsoever and as well as legal entity.                                                          | ındatio<br>he ow<br>undati          | on point of view<br>nership is purely of applicant's responsibility a<br>on are purely issued on technical grounds in res                                                                                       | and it is only for reference purp<br>pect to the physical location of l                                                                     | ose to This department The legal validity of this document should be                                                                                                                  |
| (II)TNCDBR-2019 RULE NO: 47 (8) IN G.O.(Ms) No.18, MAWS DEP.                                                                                                                                                                                                                                                                                                                                                                                                                                     | <u>ARTI</u>                         | MENT DATED 04.02.2019 & AMENDMEN                                                                                                                                                                                | IS APPROVED IN G.O.Ms.                                                                                                                      | No.16, MAWS (MAI) DEPARTMENT DATED 31.01.2020 AND                                                                                                                                     |
| PUBLISHED IN TNGG ISSUE No.41.DATED 31.01.2020 ONE PERCENT OF LAYOUT AREA EXCLUDING ROAD, ADDITIONALLY, SHALL BE RESERVED FOR "PUBLIC PURPOSE". WITHIN THE ABOVE CEILING 0.5% OF AREA SHALL BE TRANSFERRED TO THE LOCAL BODY AND 0.5% OF AREA SHALL BE TRANSFERRED TO THE TANGEDCO OR TO THE LOCAL BODY FREE OF COST THROUGH A REGISTERED GIFT DEED BEFORE THE ACTUAL SANCTION OF THE LAYOUT.                                                                                                    |                                     |                                                                                                                                                                                                                 |                                                                                                                                             |                                                                                                                                                                                       |
| (III)TNCDBR-2019, RULE NO: 47 ( 9 ) IN G.O(Ms) No.18,MAWS DEPUBLISHED IN TNGG ISSUE No.41 DATED:31.01.2020.  THE OWNER OR DEVELOPER OR PROMOTER SHALL SELL THE E                                                                                                                                                                                                                                                                                                                                 |                                     |                                                                                                                                                                                                                 |                                                                                                                                             |                                                                                                                                                                                       |
| SECTION PLOTS, AFTER A PERIOD OF THREE YEARS. IN SUCH CAS (IV) TNCDBR RULE NO: 47 (11)                                                                                                                                                                                                                                                                                                                                                                                                           | ES O                                | F AMALGAMATION, THE PLANNING PAR                                                                                                                                                                                | AMETERS FOR ECONOMICA                                                                                                                       | ALLY WEAKER SECTION AREAS SHALL NOT APPLY                                                                                                                                             |
| THE COST OF LAYING IMPROVEMENTS TO THE SYSTEMS IN RESPECT OF ROAD, WATER SUPPLY, SEWERAGE, DRAINAGE OR ELECTRIC POWER SUPPLY THAT MAY BE REQUIRED AS ASSESSED BY THE CONCERNED AUTHORITY, NAMELY, THE LOCAL BODY AND TAMIL NADU ELECTRICITY BOARD, SHALL BE BORNE BY THE APPLICANT.                                                                                                                                                                                                              |                                     |                                                                                                                                                                                                                 |                                                                                                                                             |                                                                                                                                                                                       |
| (V)LOCAL BODY SHOULD ENSURE COMPLIANCE OF ALL THE CON AND SHALL OBTAIN A LETTER FROM PWD CONFIRMING HE COM                                                                                                                                                                                                                                                                                                                                                                                       | DITIO                               | ONS STIPULATED BYPWD IN THEIR LETT                                                                                                                                                                              | ER NO. DB/T5(3)/F- 9413 NO                                                                                                                  | C-KUTHAMBAKKAM VILLAGE/2022/ DATED:19.10.2022,                                                                                                                                        |
| (VI) THE APPLICANT IS RESPONSIBLE FOR THE SHAPE, SIZE & DIM                                                                                                                                                                                                                                                                                                                                                                                                                                      | ENSI                                | ONS OF THE SITE UNDER REFERENCE.                                                                                                                                                                                |                                                                                                                                             |                                                                                                                                                                                       |
| ◎ NECESSARY SPACE FOR BUILDING LINE TO BE LEFT AS PER TH                                                                                                                                                                                                                                                                                                                                                                                                                                         | ERU                                 | LE IN FORCE WHILE TAKING UP DEVELO                                                                                                                                                                              | PMENT IN EVERY PLOT                                                                                                                         |                                                                                                                                                                                       |
| LEGEND : SITE BOUNDARY                                                                                                                                                                                                                                                                                                                                                                                                                                                                           |                                     |                                                                                                                                                                                                                 |                                                                                                                                             |                                                                                                                                                                                       |
| ROADS GIFTED TO LOCAL BODY                                                                                                                                                                                                                                                                                                                                                                                                                                                                       |                                     |                                                                                                                                                                                                                 |                                                                                                                                             |                                                                                                                                                                                       |
| EXISTING ROAD                                                                                                                                                                                                                                                                                                                                                                                                                                                                                    |                                     |                                                                                                                                                                                                                 |                                                                                                                                             |                                                                                                                                                                                       |
| PUBLIC PURPOSE -1 GIFTED TO LOCAL BODY                                                                                                                                                                                                                                                                                                                                                                                                                                                           |                                     |                                                                                                                                                                                                                 |                                                                                                                                             |                                                                                                                                                                                       |
| PUBLIC PURPOSE -2 GIFTED TO TANGEDCO                                                                                                                                                                                                                                                                                                                                                                                                                                                             |                                     |                                                                                                                                                                                                                 |                                                                                                                                             |                                                                                                                                                                                       |
| E.W.S                                                                                                                                                                                                                                                                                                                                                                                                                                                                                            |                                     |                                                                                                                                                                                                                 |                                                                                                                                             | <u>CONDITION:</u>                                                                                                                                                                     |
| CONVENIENT SHOP                                                                                                                                                                                                                                                                                                                                                                                                                                                                                  |                                     |                                                                                                                                                                                                                 |                                                                                                                                             | THE LAYOUT APPROVED IS VALID SUBJECT TO OBTAINING SANCTION FROM THE LOC                                                                                                               |
| CONVENIENT SHOP                                                                                                                                                                                                                                                                                                                                                                                                                                                                                  |                                     |                                                                                                                                                                                                                 |                                                                                                                                             | BODY CONCERNED.                                                                                                                                                                       |