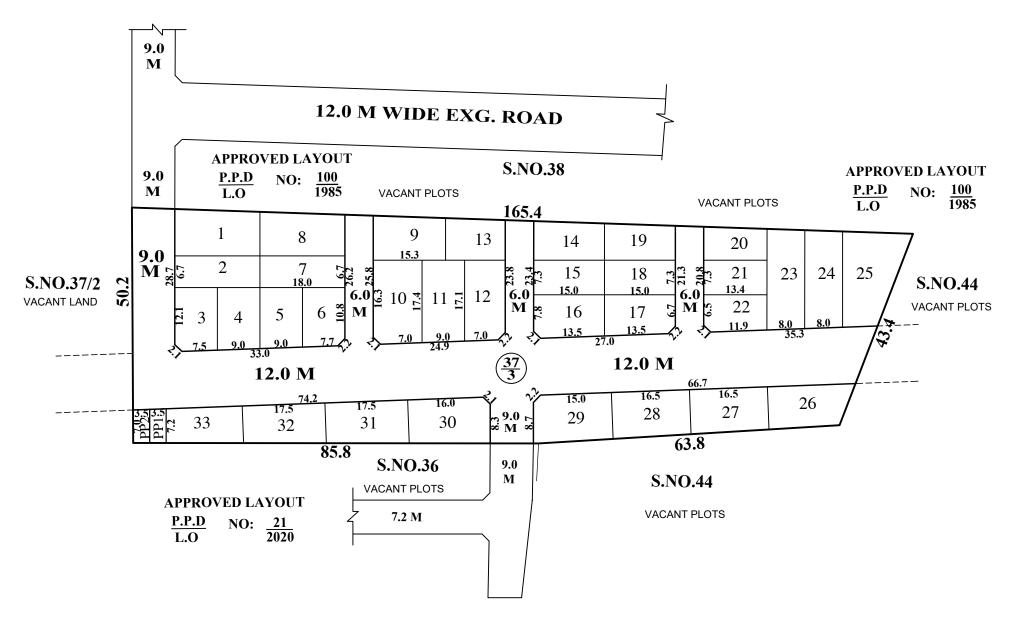

SITE EXTENT (AS PER PATTA) : 7110 SQ.M

ROAD AREA : 2692 SQ.M

PUBLIC PURPOSE PROVIDED (1%) : 50 SQ.M

PP-1 HANDED OVER TO THE LOCAL BODY (0.5%) = 25.0 SQ.M PP-2 HANDED OVER TO THE TANGEDCO (0.5%) = 25.0 SQ.M

TOTAL NO. OF PLOTS : 33 Nos

#### **NOTE:**

- 1. SPLAY 1.5M x 1.5M
- 2. MEASUREMENTS ARE INDICATED EXCLUDING SPLAY DIMENSIONS

ROAD AREA
PUBLIC PURPOSE-1
PUBLIC PURPOSE-2
(RESERVED FOR TANGEDCO)

WERE HANDED OVER TO THE LOCAL BODY VIDE GIFT DEED

#### **LEGEND:**

- SITE BOUNDARY
- ROADS GIFTED TO LOCAL BODY
- **EXISTING ROAD**
- PUBLIC PURPOSE-1 GIFTED TO LOCAL BODY
- PUBLIC PURPOSE-2 GIFTED TO TANGEDCO

# KUNDRATHUR PANCHAYAT UNION

LAYOUT OF HOUSE SITES IN S.No: 37/3 OF VARADHARAJAPURAM VILLAGE.

SCALE: 1:800 (ALL MEASUREMENTS ARE IN METRE.)