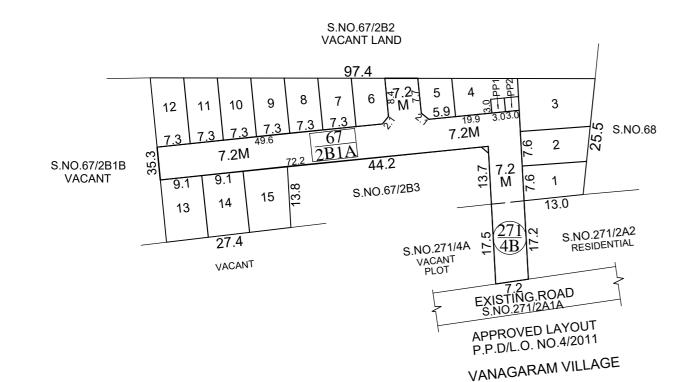

# **GREATER CHENNAI CORPORATION** & VILLIVAKKAM PANCHAYAT UNION LAYOUT OF HOUSE SITES IN S.No:67/2B1A OF CHETTIYAR AGARAM VILL & S.NO.271/4B OF VANAGARAM VILLAGE

SCALE: 1:800 (ALL MEASUREMENTS ARE IN METRE.)

### LEGEND:

- SITE BOUNDARY
- ROADS GIFTED TO LOCAL BODY
- EXISTING ROAD
- PUBLIC PURPOSE-1 GIFTED TO LOCAL BODY
- PUBLIC PURPOSE-2 GIFTED TO TANGEDCO

#### NOTE:

- 1. SPLAY-1.5MX1.5M
- 2. MEASUREMENTS ARE INDICATED EXCLUDING SPLAY DIMENSION
- 3. \_\_\_\_ ROAD AREA -124 SQ.M + 738 SQ.M = 862 SQ.M
- PUBLIC PURPOSE AREA-1
  - PUBLIC PURPOSE AREA-2
  - (RESERVED FOR TANGEDCO)