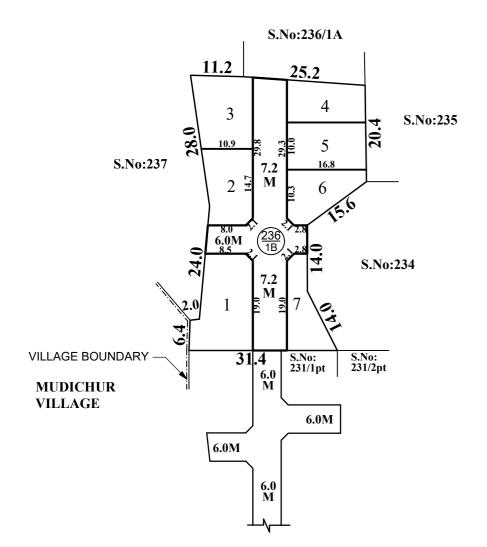

## SUB-DIVISION OF HOUSE SITES IN S.Nos:236/1B OF PERUNGALATHUR VILLAGE.

SCALE: 1:800 (ALL MEASUREMENTS ARE IN METRE.)

| TA) |  |
|-----|--|
|     |  |

: 1650 SQ.M 503 SQ.M 7 Nos. :

(II) THE APPLICANT IS RESPONSIBLE FOR THE SHAPE, SIZE & DIMENSIONS OF THE SITE UNDER REFERENCE.