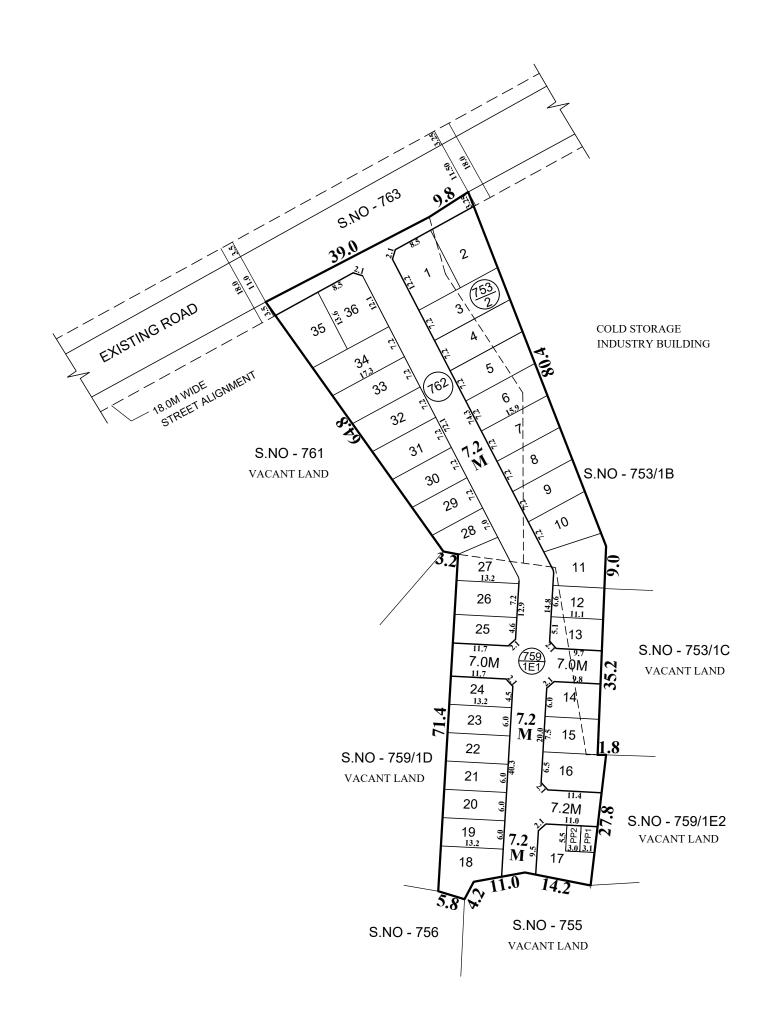

SITE EXTENT (AS PER PATTA) : 4650 SQ.M ROAD AREA : 1413 SQ.M PUBLIC PURPOSE PROVIDED (1%) : 35 SQ.M

PP-1 HANDED OVER TO THE LOCAL BODY (0.5%): 18.0 SQ.M PP-2 HANDED OVER TO THE TANGEDCO (0.5%): 17.0 SQ.M

(RESERVED FOR TANGEDCO)

No. OF PLOTS : 36 Nos

#### NOTE:

- 1. SPLAY 1.5M x 1.5M
- 2. MEASUREMENTS ARE INDICATED EXCLUDING SPLAY DIMENSIONS

3. ROAD AREA
PUBLIC PURPOSE-1
PUBLIC PURPOSE-2

WERE HANDED OVER TO THE LOCAL BODY VIDE GIFT DEED DOC.NO: 8180/2023, DATED:26.05.2023 @ SRO, AVADI.

#### LEGEND:

SITE BOUNDARY

ROADS GIFTED TO THE LOCAL BODY

EXISTING ROAD

PUBLIC PURPOSE-1 GIFTED TO THE LOCAL BODY

PUBLIC PURPOSE-2 GIFTED TO THE TANGEDCO

# POONAMALLEE PANCHAYAT UNION

LAYOUT OF HOUSE SITES IN S.Nos: 753/2, 759/1E1 & 762 OF NEMAM-B VILLAGE

SCALE: 1:800 (ALL MEASUREMENTS ARE IN METRE)