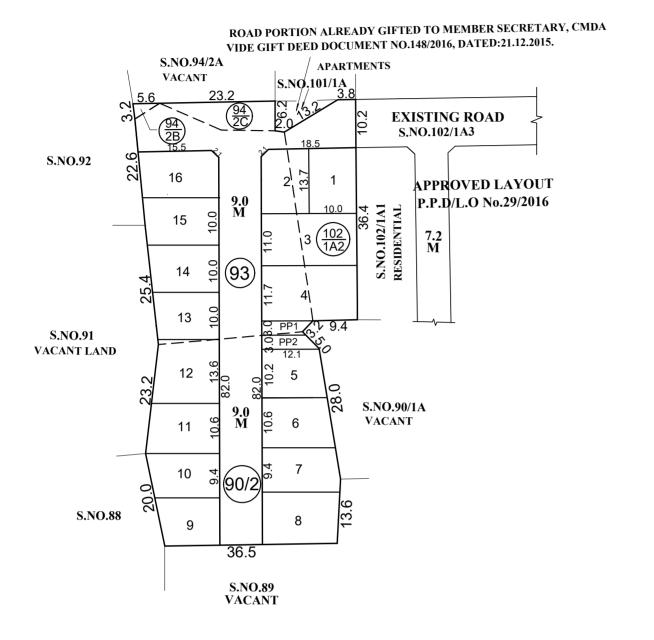

SITE EXTENT (AS PER PATTA) : 3677 SQ.M

ROAD AREA : 1180 SQ.M

PUBLIC PURPOSE AREA (1%) : 61 SQ.M

(P.P-1 HANDED OVER TO THE LOCAL BODY 0.5% AREA : 29 SQ.M)
(P.P-2 HANDED OVER TO THE TANGEDCO 0.5% AREA : 32 SQ.M)

NO.OF.PLOTS : 16 Nos.

#### NOTE:

- 1. SPLAY-1.5MX1.5M
- 2. MEASUREMENTS ARE INDICATED EXCLUDING SPLAY DIMENSION
- 3. ROAD AREA

  PUBLIC PURPOSE AREA-1

  PUBLIC PURPOSE AREA-2

(RESERVED FOR TANGEDCO)

WERE HANDED OVER TO THE LOCAL BODY VIDE GIFT DEED DOCUMENT NO.

8609 /2023 DATED:25.05.2023, @ SRO SELAIYUR.

#### **LEGEND:**

SITE BOUNDARY

ROADS GIFTED TO LOCAL BODY

EXISTING ROAD

PUBLIC PURPOSE-1 GIFTED TO LOCAL BODY

PUBLIC PURPOSE-2 GIFTED TO TANGEDCO

## ST.THOMAS MOUNT PANCHAYAT UNION

LAYOUT OF HOUSE SITES IN S.Nos: 90/2, 93, 94/2B,2C & 102/1A2 OF OTTIYAMBAKKAM VILLAGE.

SCALE: 1:800 (ALL MEASUREMENTS ARE IN METRE.)