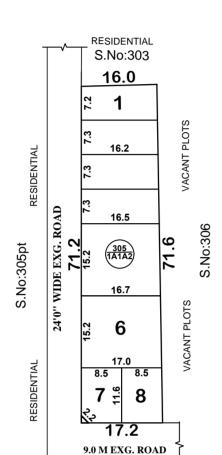

SITE EXTENT (AS PER PATTA) = 1250 SQ.M SPLAY AREA = 1 SQ.M NO.OF PLOTS = 8 NOS.

TEMPLE

S.No:307

### NOTE:

- 1. MEASUREMENTS ARE INDICATED EXCLUDING SPLAY DIMENSIONS
- 2. THE SPLAY AREA OF 1.5 M x 1.5 M IN PLOT NO:7 HAS TO BE GIFTED TO THE LOCAL BODY AT THE STAGE OF OBTAINING PLANNING PERMISSION FOR BUILDING.

### LEGEND:

SITE BOUNDARY

SPLAY AREA

EXISTING ROAD

### **OFFICE COPY**

FOR SENIOR PLANNER (LAYOUT) CHENNAI METROPOLITAN DEVELOPMENT AUTHORITY

SUB-DIVISION OF HOUSE SITES IN S.Nos: 305 / 1A1A2 OF PERUNGALATHUR VILLAGE.

TAMBARAM CORPORATION LIMIT

SCALE : 1:800 (ALL MEASUREMENTS ARE IN METRE)