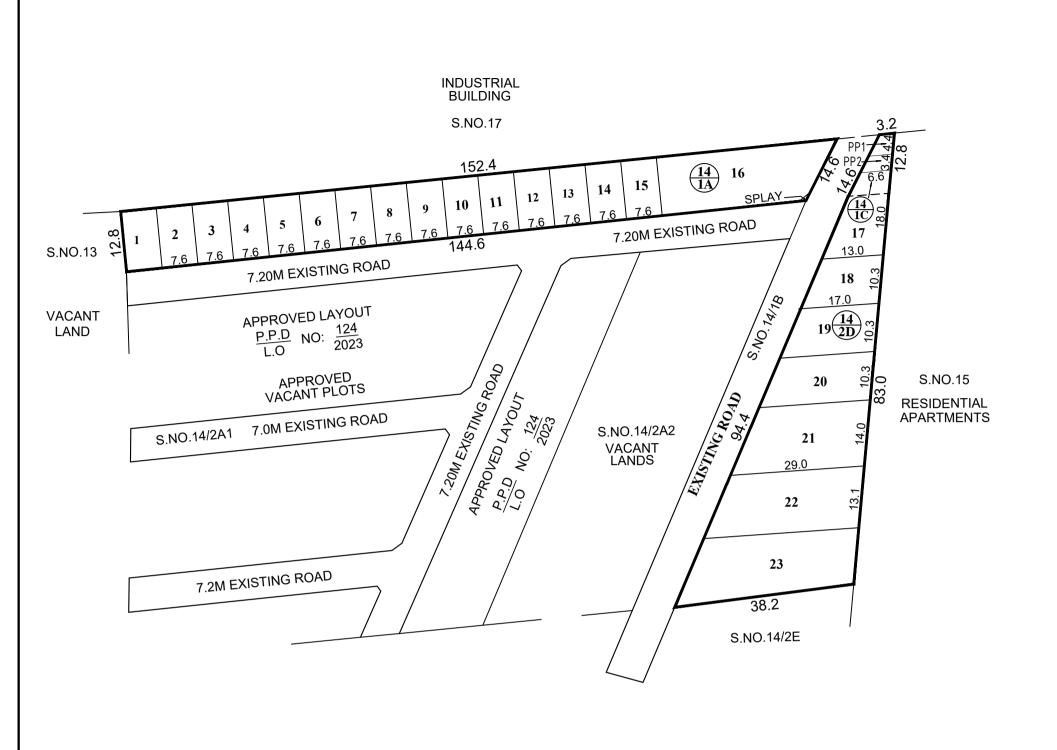

TOTAL EXTENT (AS PER PATTA) : 3800 SQ.M

PUBLIC PURPOSE AREA (1%) :

(P.P-1 HANDED OVER TO THE LOCAL BODY 0.5% AREA: 19 SQ.M) (P.P-2 HANDED OVER TO THE TANGEDCO 0.5% AREA: 19 SQ.M)

NO.OF.PLOTS : 23 Nos.

NOTE:

PUBLIC PURPOSE AREA-1
PUBLIC PURPOSE AREA-2
PUBLIC PURPOSE AREA-2
RESERVED FOR TANGEDCO)
WERE HANDED OVER TO THE LOCAL BODY VIDE GIFT DEED DOCUMENT NO.5475/2023, DATED:05.06.2023

@ SRO PADAPPAI.

**38 SQ.M** 

### **CONDITIONS:**

(I)TNCDBR-2019 RULE NO: 47 (8) IN G.O.(Ms) No.18, MAWS DEPARTMENT DATED 04.02.2019 & AMENDMENTS APPROVED IN G.O.Ms.No.16, MAWS (MAI) DEPARTMENT DATED 31.01.2020 AND PUBLISHED IN TNGG ISSUE No.41.DATED 31.01.2020

ONE PERCENT OF LAYOUT AREA EXCLUDING ROAD, ADDITIONALLY, SHALL BE RESERVED FOR "PUBLIC PURPOSE". WITHIN THE ABOVE CEILING 0.5% OF AREA SHALL BE TRANSFERRED TO THE LOCAL BODY AND 0.5% OF AREA SHALL BE TRANSFERRED TO THE TANGEDCO OR TO THE LOCAL BODY FREE OF COST THROUGH A REGISTERED GIFT DEED BEFORE THE ACTUAL SANCTION OF THE LAYOUT.

(III)THE SPLAY AREA OF 1.5MX1.5M HAVE TO BE GIFTED TO LOCAL BODY AT THE STAGE OF OBTAINING PLANNING PERMISSION FOR BUILDING.

(IV) THE APPLICANT IS RESPONSIBLE FOR THE SHAPE, SIZE & DIMENSIONS OF THE SITE UNDER REFERENCE.

◎ NECESSARY SPACE FOR BUILDING LINE TO BE LEFT AS PER THE RULE IN FORCE WHILE TAKING UP DEVELOPMENT IN EVERY PLOT

LEGEND:

SITE BOUNDARY

EXISTING ROAD

PUBLIC PURPOSE-1 GIFTED TO LOCAL BODY

PUBLIC PURPOSE-2 GIFTED TO TANGEDCO

# CONDITION:

THE LAYOUT APPROVED IS VALID SUBJECT TO OBTAINING SANCTION FROM THE LOCAL BODY CONCERNED.

 $\frac{P.P.D}{L.O}$ 

NO:

 $\frac{169}{2023}$ 

# **APPROVED**

**VIDE LETTER NO** : LAYOUT-1 / 00125 / 2023

DATE : 14 / 06 / 2023

# KUNDRATHUR PANCHAYAT UNION LAYOUT OF HOUSE SITES IN S.Nos.14/1A,1C & 2D OF VARADHARAJAPURAM VILLAGE.

SCALE: 1:800 (ALL MEASUREMENTS ARE IN METRE.)