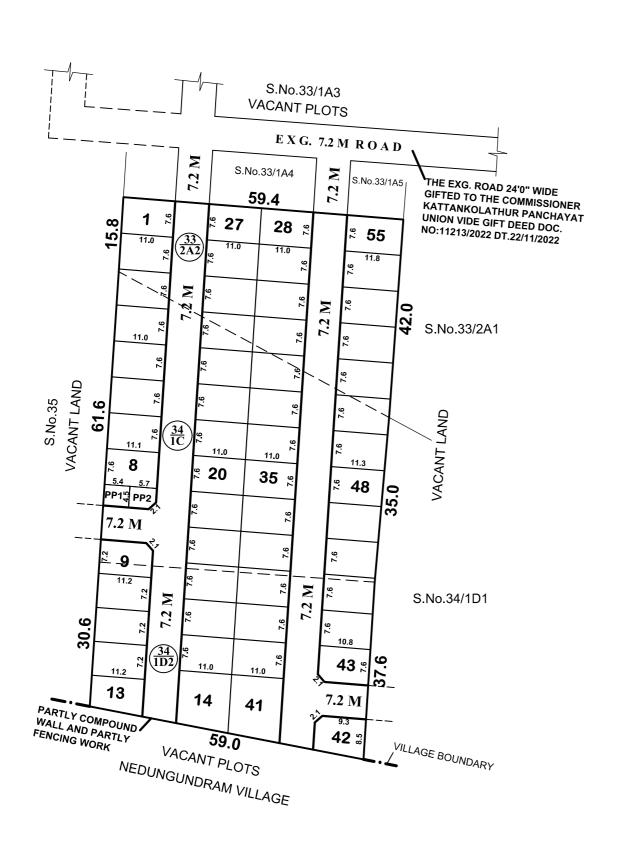

SITE EXTENT (AS PER DOCUMENT) = 6515 SQ.M ROAD AREA = 1765 SQ.M

PUBLIC PURPOSE PROVIDED (1 & 2)
P.P - 1 HANDED OVER TO THE LOCAL BODY (0.5% AREA: 24.0 SQ.M)
P.P - 2 HANDED OVER TO THE TANGEDCO (0.5% AREA: 24.0 SQ.M)

NO.OF PLOTS = 55 NOS.

NOTE:

1. SPLAY - 1.5M x 1.5M

2. MEASUREMENTS ARE INDICATED EXCLUDING SPLAY DIMENSIONS

3. COAD AREA

PUBLIC PURPOSE AREA-1 (RESERVED FOR LOCAL BODY)

WERE HANDED OVER TO THE LOCAL BODY VIDE GIFT DEED DOC. NO: 4931 / 2023, DATED: 15.06.2023 @ SRO, TAMBARAM

48 SQ.M

PUBLIC PURPOSE AREA-2
(RESERVED FOR TANGEDCO)

CONDITIONS:

(I) TNCDBR-2019 RULE NO: 47 (8) IN G.O.(Ms) No.18, MAWS DEPARTMENT DATED 04.02.2019 & AMENDMENTS APPROVED IN G.O.Ms.No.16, MAWS (MAI) DEPARTMENT DATED 31.01.2020 AND PUBLISHED IN TNGG ISSUE No.41.DATED 31.01.2020

## KATTANKOLATHUR PANCHAYAT UNION LIMIT

LAYOUT OF HOUSE SITES IN S.Nos: 33 / 2A AND 34 / 1 & 1D (AS PER PATTA S.NO.33/2A2, 34/1C, 1D2) OF PUTHUR VILLAGE.

SCALE: 1:800 (ALL MEASUREMENTS ARE IN METRE)