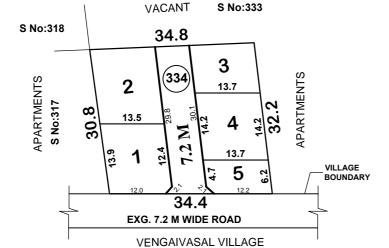

SITE EXTENT (AS PER PATTA) = 950 SQ.M ROAD AREA = 229 SQ.M NO.OF PLOTS = 5 NOS

### LEGEND:

SITE BOUNDARY

ROAD GIFTED TO LOCAL BODY

EXISTING ROAD

# ST.THOMAS MOUNT PANCHAYAT UNION

SUB-DIVISION OF HOUSE SITES IN S.Nos: 334 OF MEDAVAKKAM VILLAGE.

SCALE: 1:800 (ALL MEASUREMENTS ARE IN METRE)