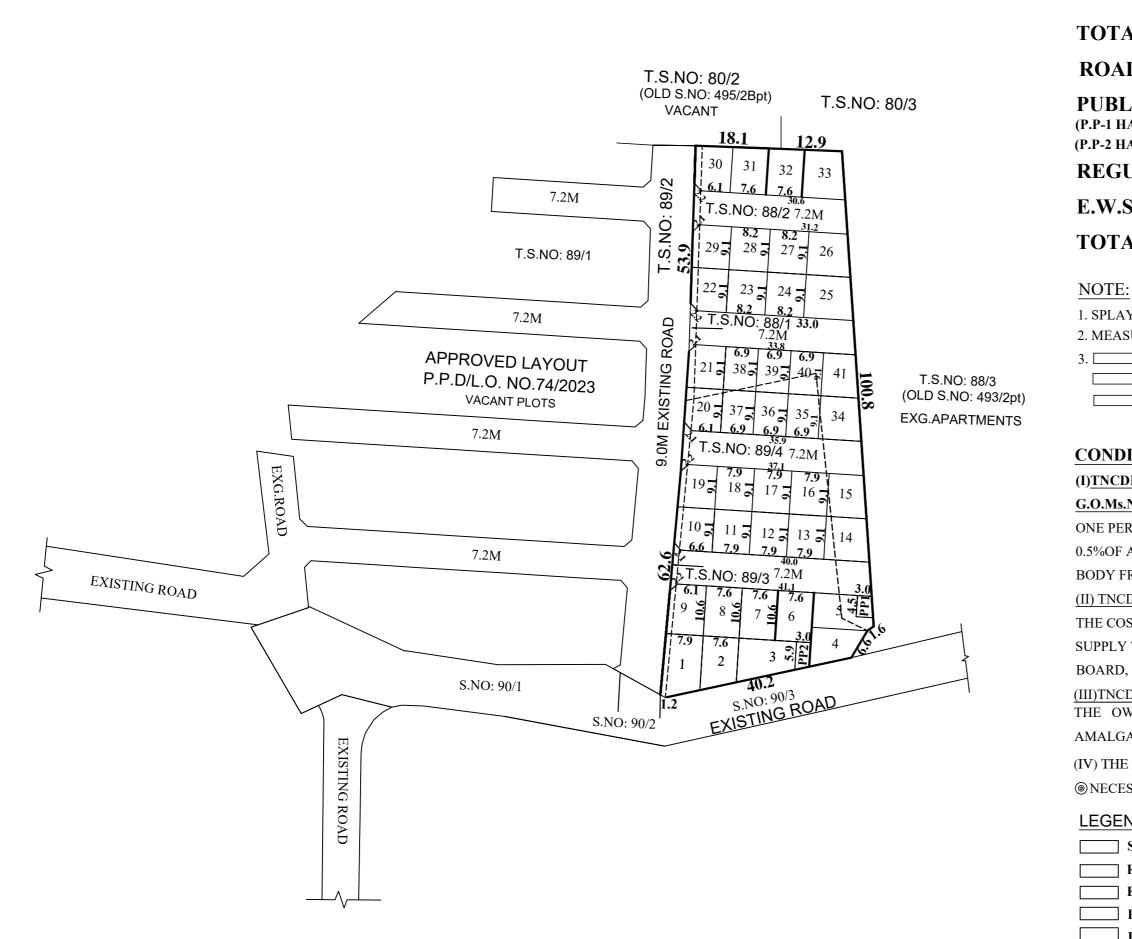

# LAYOUT OF HOUSE SITES IN T.S.No: 88/1,2, 89/3&4 (OLD S.Nos:493/1Apt, 1Bpt,494/1B1pt,494/1B2pt) WARD - I, BLOCK No.84 OF PARUTHIPATTU VILLAGE.

SCALE-1:800 (ALL MEASUREMENTS ARE IN METRE)

|                                                                                                                                  |     |           | FILE NO.L1/0092/ |
|----------------------------------------------------------------------------------------------------------------------------------|-----|-----------|------------------|
| TOTAL EXTENT (LEAST EXTENT AS PER DOCUMENT)                                                                                      | :   | 4047 SQ.M |                  |
| ROAD AREA                                                                                                                        | :   | 1071 SQ.M |                  |
| PUBLIC PURPOSE AREA (1%)(P.P-1 HANDED OVER TO THE LOCAL BODY 0.5% AREA : 15.0(P.P-2 HANDED OVER TO THE TANGEDCO 0.5% AREA : 16.0 | - / | 31 SQ.M   |                  |
| REGULAR PLOTS (1 TO 33)                                                                                                          | :   | 33 Nos.   |                  |
| E.W.S.PLOTS (34 TO 41) ( 522 SQ.M)                                                                                               | :   | 8 Nos.    |                  |
| TOTAL NO.OF. PLOTS                                                                                                               | :   | 41 Nos.   |                  |

1. SPLAY-1.5MX1.5M

2. MEASUREMENTS ARE INDICATED EXCLUDING SPLAY DIMENSION

3. ROAD AREA

DUBLIC PURPOSE AREA-1

PUBLIC PURPOSE AREA-2
(RESERVED FOR TANGEDCO)

WERE HANDED OVER TO THE LOCAL BODY VIDE GIFT DEED DOCUMENT No.10081/2023, DATED: 27.06.2023, @ SRO AVADI.

◎ NECESSARY SPACE FOR BUILDING LINE TO BE LEFT AS PER THE RULE IN FORCE WHILE TAKING UP DEVELOPMENT IN EVERY PLOT

LEGEND:

**SITE BOUNDARY** 

**ROADS GIFTED TO LOCAL BODY** 

EXISTING ROAD

- PUBLIC PURPOSE-1 GIFTED TO LOCAL BODY
- **PUBLIC PURPOSE-2 GIFTED TO TANGEDCO**
- EWS