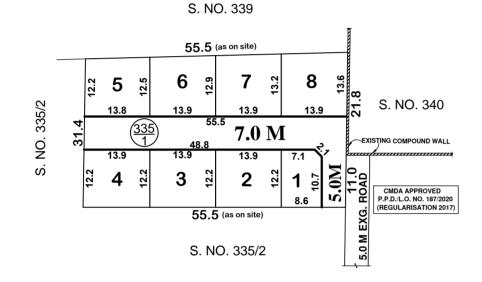

| SITE EXTENT  | (AS PER DOCUMENT) | = | 1781 SQ.M |
|--------------|-------------------|---|-----------|
| ROAD AREA    |                   | = | 452 SQ.M  |
| NO. OF PLOTS |                   | = | 8 NOS.    |

## NOTE:

- 1. SPLAY 1.5M x 1.5M
- 2. MEASUREMENTS ARE INDICATED EXCLUDING SPLAY DIMENSIONS
- 3. ROAD AREA WAS HANDED OVER TO THE LOCAL BODY VIDE GIFT DEED DOC. NO: 77 / 2023, DATED: 04.01.2023 @ SRO, REDHILLS.

## LEGEND:

- SITE BOUNDARY
- ROAD GIFTED TO LOCAL BODY
- EXISTING ROAD

## SHOLAVARAM PANCHAYAT UNION

SUB-DIVISION OF HOUSE SITES IN S.Nos: 335 / 1 OF SHOLAVARAM VILLAGE.

SCALE : 1:800 (ALL MEASUREMENTS ARE IN METRE)

|                                                                                                                        | CONDITIONS:<br>THE SUB-DIVISION APPROVED IS VALID<br>SUBJECT TO OBTAINING SANCTION FROM<br>THE LOCAL BODY CONCERNED. |              |                     |
|------------------------------------------------------------------------------------------------------------------------|----------------------------------------------------------------------------------------------------------------------|--------------|---------------------|
|                                                                                                                        |                                                                                                                      |              |                     |
|                                                                                                                        | <u>P.P.D</u><br>L.O                                                                                                  | <b>NO :</b>  | $\frac{20}{2023}$   |
|                                                                                                                        | APPROVED                                                                                                             |              |                     |
|                                                                                                                        | VIDE LETT                                                                                                            | ER NO : LAYO | OUT-1 / 0217 / 2022 |
|                                                                                                                        | DATE                                                                                                                 | : 20/01      | 1 / 2023            |
| Permission Issued under New Rule<br>9 is subject to final outcome of the<br>8948 of 2019 and WMP (MD)<br>6913 of 2019. | OFFICE COPY                                                                                                          |              |                     |
|                                                                                                                        | FOR SENIOR PLANNER (LAYOUT)<br>CHENNAI METROPOLITAN<br>DEVELOPMENT AUTHORITY                                         |              |                     |
|                                                                                                                        |                                                                                                                      | Z C          |                     |