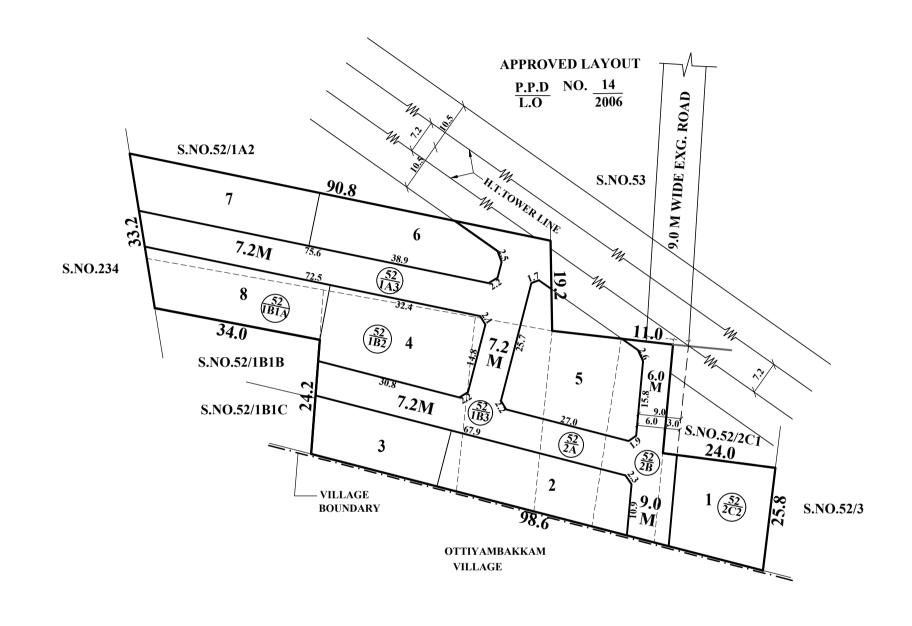

SITE EXTENT (AS PER PATTA) : 5350 SQ.M
ROAD AREA : 1687 SQ.M
NO. OF PLOTS : 8 Nos

#### **NOTE:**

- 1. SPLAY 1.5M x 1.5M
- 2. MEASUREMENTS ARE INDICATED EXCLUDING SPLAY DIMENSIONS
- 3. ROAD AREA WAS HANDED OVER TO THE LOCAL BODY VIDE GIFT DEED DOC.NO:11616/2023, DATED:14.07.2023 @ SRO,SELAIYUR.

## LEGEND:

- SITE BOUNDARY
- ROAD GIFTED TO LOCAL BODY
- EXISTING ROAD

This Planning Permission Issued under New Rule TNCDBR.2019 is subject to final outcome of the W.P(MD) No.8948 of 2019 and WMP (MD) Nos. 6912 & 6913 of 2019.

# ST.THOMAS MOUNT PANCHAYAT UNION

SUB-DIVISION OF HOUSE SITES IN S.No.52/1A3, 1B1A, 1B2, 1B3, 2A, 2B, & 2C2 OF SITHALAPAKKAM VILLAGE.

SCALE: 1:800 (ALL MEASUREMENTS ARE IN METRE.)