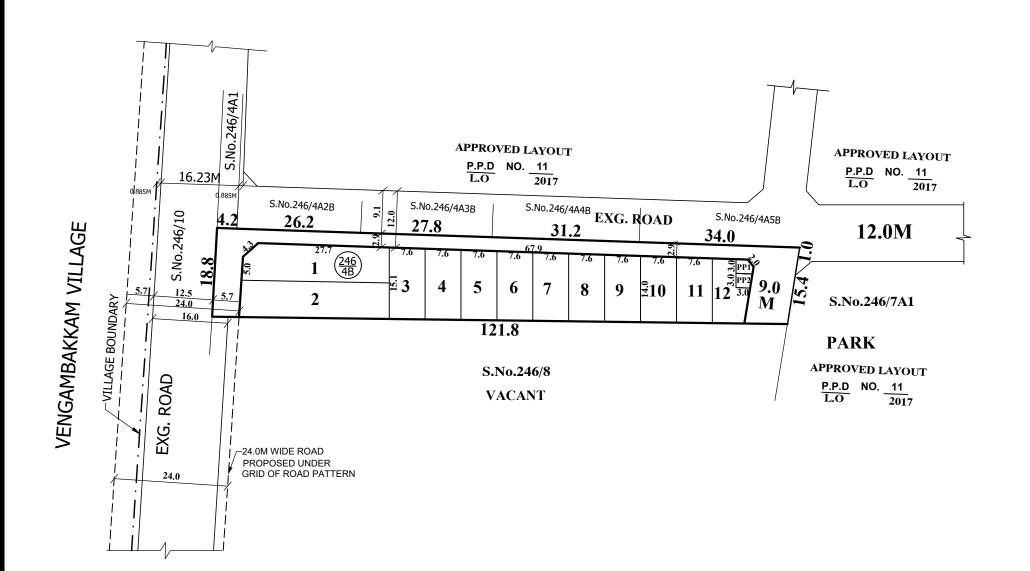

SITE EXTENT 2100 SQ.M (AS PER PATTA) **ROAD AREA** 578 SQ.M

PP-1 HANDED OVER TO THE LOCAL BODY (0.5%): 10.0 SQ.M PP-2 HANDED OVER TO THE TANGEDCO (0.5%): 10.0 SQ.M

**PUBLIC PURPOSE PROVIDED (1%)** 

NO. OF PLOTS **12 Nos** 

### NOTE:

- 1. SPLAY 1.5M x 1.5M
- 2. MEASUREMENTS ARE INDICATED EXCLUDING SPLAY DIMENSIONS
- 3. ROAD AREA

PUBLIC PURPOSE-1 PUBLIC PURPOSE-2 WERE HANDED OVER TO THE LOCAL BODY VIDE GIFT DEED

(RESERVED FOR TANGEDCO)

#### LEGEND:

SITE BOUNDARY

ROADS GIFTED TO THE LOCAL BODY

EXISTING ROAD

PUBLIC PURPOSE-1 GIFTED TO LOCAL BODY

PUBLIC PURPOSE-2 GIFTED TO LOCAL BODY (FOR TANGEDCO)

Nos. 6912 & 6913 of 2019.

This Planning Permission Issued under New Rule TNCDBR.2019 is subject to final outcome of the W.P(MD) No.8948 of 2019 and WMP (MD)

# **OFFICE COPY**

FOR SENIOR PLANNER (LAYOUT) CHENNAI METROPOLITAN DEVELOPMENT AUTHORITY

ST. THOMAS MOUNT PANCHAYAT UNION LAYOUT OF HOUSE SITES IN S.No: 246/4B OF AGARAMTHEN VILLAGE

SCALE: 1:800 (ALL MEASUREMENTS ARE IN METRE)