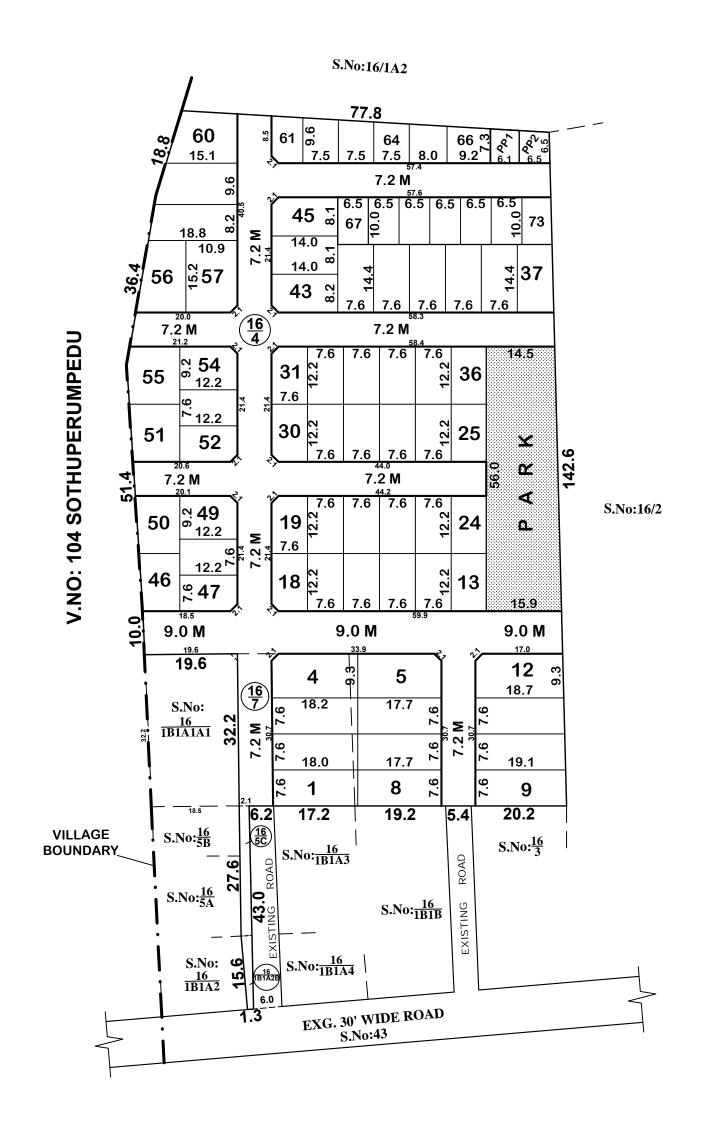

SITE EXTENT = 12091 SQ.M(AS PER PATTA) **ROAD AREA**  $= 3623 \, SQ.M$ **PARK AREA** 851 SQ.M PUBLIC PURPOSE PROVIDED 86 SQ.M P.P - 1 HANDED OVER TO THE LOCAL BODY (0.5% AREA: 43.0 SQ.M) P.P - 2 HANDED OVER TO THE TANGEDCO (0.5% AREA: 43.0 SQ.M) **EWS PROVIDED** 851 SQ.M REGULAR PLOTS (1 TO 60) 60 Nos. **EWS PLOTS** (61 TO 73) (851 SQ.M) 13 Nos. **TOTAL NO. OF PLOTS** 73 Nos.

#### NOTE:

- 1. SPLAY 1.5M x 1.5M
- 2. MEASUREMENTS ARE INDICATED EXCLUDING SPLAY DIMENSIONS

3. ROAD AREA PARK AREA ☐ PUBLIC PURPOSE AREA-1 (RESERVED FOR LOCAL BODY) PUBLIC PURPOSE AREA-2

(RESERVED FOR TANGEDCO)

WERE HANDED OVER TO THE LOCAL BODY VIDE GIFT DEED DOC. NO: 13510 / 2023, DATED: 05.09.2023 @ SRO, REDHILLS

#### **CONDITIONS:**

(I) TNCDBR-2019, RULE NO: 47 (9) & AMENDMENTS PUBLISHED IN TNGG ISSUE NO.41 DATED 31.01.2020

THE OWNER OR DEVELOPER OR PROMOTER SHALL SELL THESE PLOTS ONLY FOR EWS PURPOSE. AMALGAMATION SHALL BE PERMISSIBLE IN THOSE CASES OF ECONOMICALLY WEAKER SECTION PLOTS AFTER A PERIOD OF THREE YEARS. IN SUCH CASES OF AMALGAMATION, THE PLANNING PARAMETERS FOR ECONOMICALLY WEAKER SECTION AREAS SHALL NOT APPLY.

(II) TNCDBR-2019, RULE NO: 47 (11)

THE COST OF LAYING IMPROVEMENTS TO THE SYSTEMS IN RESPECT OF ROAD, WATER SUPPLY, SEWERAGE, DRAINAGE OR ELECTRIC POWER SUPPLY THAT MAY BE REQUIRED AS ASSESSED BY THE CONCERNED AUTHORITY, NAMELY, THE LOCAL BODY AND TAMIL NADU ELECTRICITY BOARD, SHALL BE BORNE BY THE APPLICANT.

- (III) THE APPLICANT IS RESPONSIBLE FOR THE SHAPE, SIZE & DIMENSIONS OF THE SITE UNDER REFERENCE.
- NECESSARY SPACE FOR BUILDING LINE TO BE LEFT AS PER THE RULE IN FORCE WHILE TAKING UP DEVELOPMENT.

#### LEGEND:

- SITE BOUNDARY
- ROAD GIFTED TO LOCAL BODY
- EXISTING ROAD
- PARK GIFTED TO LOCAL BODY
- ☐ EWS AREA
- PUBLIC PURPOSE-1 GIFTED TO LOCAL BODY
- PUBLIC PURPOSE-2 GIFTED TO LOCAL BODY

(FOR TANGEDCO)

This Planning Permission Issued under New Rule TNCDBR.2019 is subject to final outcome of the W.P(MD) No.8948 of 2019 and WMP (MD) Nos. 6912 & 6913 of 2019.

## **CONDITIONS:**

THE LAYOUT APPROVED IS VALID SUBJECT TO OBTAINING SANCTION FROM THE LOCAL **BODY CONCERNED.** 

P.P.D L.O

**NO**:

2023

## **APPROVED**

VIDE LETTER NO: LAYOUT-1/0172/2023

**DATE** : 19 / 09 / 2023

## **OFFICE COPY**

FOR MEMBER SECRETARY CHENNAI METROPOLITAN **DEVELOPMENT AUTHORITY** 

# SHOLAVARAM PANCHAYAT UNION LIMIT

LAYOUT OF HOUSE SITES IN S.No: 16 / 1B1A2B, 4, 5C, 7 OF ORAKKADU VILLAGE.

SCALE: 1:800 (ALL MEASUREMENTS ARE IN METRE)