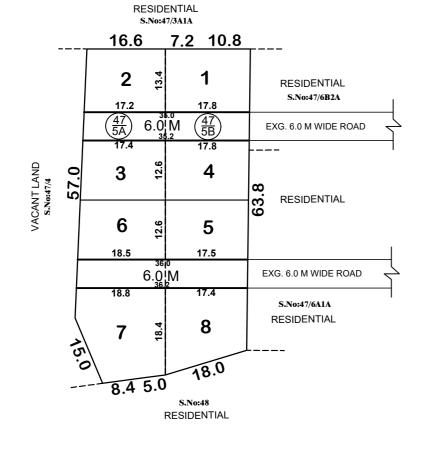

SITE EXTENT

(AS PER PATTA)

 $= 2250 \, SQ.M$ 

ROAD AREA

427 SQ.M

**NO.OF PLOTS** 

**8 NOS** 

### NOTE:

- 1. SPLAY 1.5M x 1.5M
- 2. MEASUREMENTS ARE INDICATED EXCLUDING SPLAY DIMENSIONS
- 3. ROAD AREA WAS HANDED OVER TO THE LOCAL BODY VIDE GIFT DEED DOC. NO: 16606 / 2023, DATED: 25.08.2023 @ SRO, KUNDRATHUR

### LEGEND:

SITE BOUNDARY

ROAD GIFTED TO LOCAL BODY

EXISTING ROAD

## THIRUVERKADU MUNICIPALITY LIMIT

SUB-DIVISION OF HOUSE SITES IN S.Nos: 47 / 5A & 5B OF SUNDARASHOLAVARAM VILLAGE.

SCALE: 1:800 (ALL MEASUREMENTS ARE IN METRE)