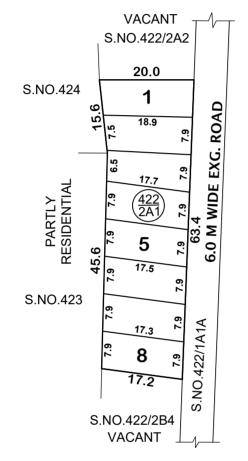

SITE EXTENT (AS PER DOC.) = 1255 SQ.M NO.OF PLOTS = 8 NOS.

# VILLIVAKKAM PANCHAYAT UNION

SUB-DIVISION OF HOUSE SITES IN S.No: 422 / 2A1 OF AYAPPAKKAM VILLAGE.

SCALE: 1:800 (ALL MEASUREMENTS ARE IN METRE)