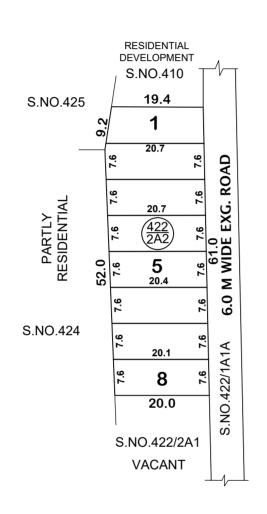

#### LEGEND:

| SITE BOUNDARY |  |
|---------------|--|
| EXISTING ROAD |  |

This Planning TNCDBR.2019 W.P(MD) No.8 Nos. 6912 & 6

SUB-DIVISION OF HOUSE SITES IN S.No: 422 / 2A2 OF AYAPPAKKAM VILLAGE.

SCALE : 1:800 (ALL MEASUREMENTS ARE IN METRE)

FILE NO: LAYOUT-1 / 9744 / 2023

= 1250 SQ.M

= 8 NOS.