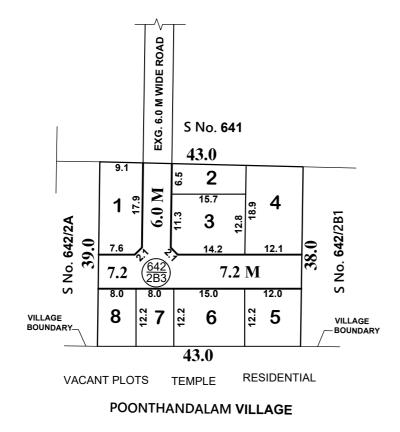

# **KUNDRATHUR PANCHAYAT UNION**

SUB-DIVISION OF HOUSE SITES IN S.No: 642 / 2B3 OF NANDAMBAKKAM VILLAGE.

SCALE : 1:800 (ALL MEASUREMENTS ARE IN METRE)

### FILE NO: LAYOUT-1 / 0148 / 2023

| SITE EXTENT | (AS PER DOCUMENT) | = | 1619 SQ.M |
|-------------|-------------------|---|-----------|
| ROAD AREA   |                   | = | 430 SQ.M  |
| IO.OF PLOTS |                   | = | 8 Nos.    |

## NOTE:

1. SPLAY - 1.5M x 1.5M

2. MEASUREMENTS ARE INDICATED EXCLUDING SPLAY DIMENSIONS

3. COAD AREA WAS HANDED OVER TO THE LOCAL BODY VIDE GIFT DEED

DOC. NO: 11420 / 2023, DATED: 28.10.2023 @ SRO, PADAPPAI

#### LEGEND:

- SITE BOUNDARY
- ROAD GIFTED TO LOCAL BODY
- EXISTING ROAD

|              | <u>:</u>                                            |                                     |
|--------------|-----------------------------------------------------|-------------------------------------|
| SUBJECT TO   |                                                     | VED IS VALII<br>ANCTION FROM<br>ED. |
| P.P.D<br>L.O | <b>NO :</b>                                         | <u>263</u><br>2023                  |
|              | APPROVED                                            | )                                   |
| VIDE LETTE   | R NO : LAYO                                         | OUT-1 / 0148 / 2023                 |
| DATE         | : 16/11                                             | / 2023                              |
|              | OFFICE CO                                           | PY                                  |
| C            | SENIOR PLANNER<br>HENNAI METROPO<br>EVELOPMENT AUTH | LITAN                               |
|              |                                                     |                                     |
|              |                                                     |                                     |