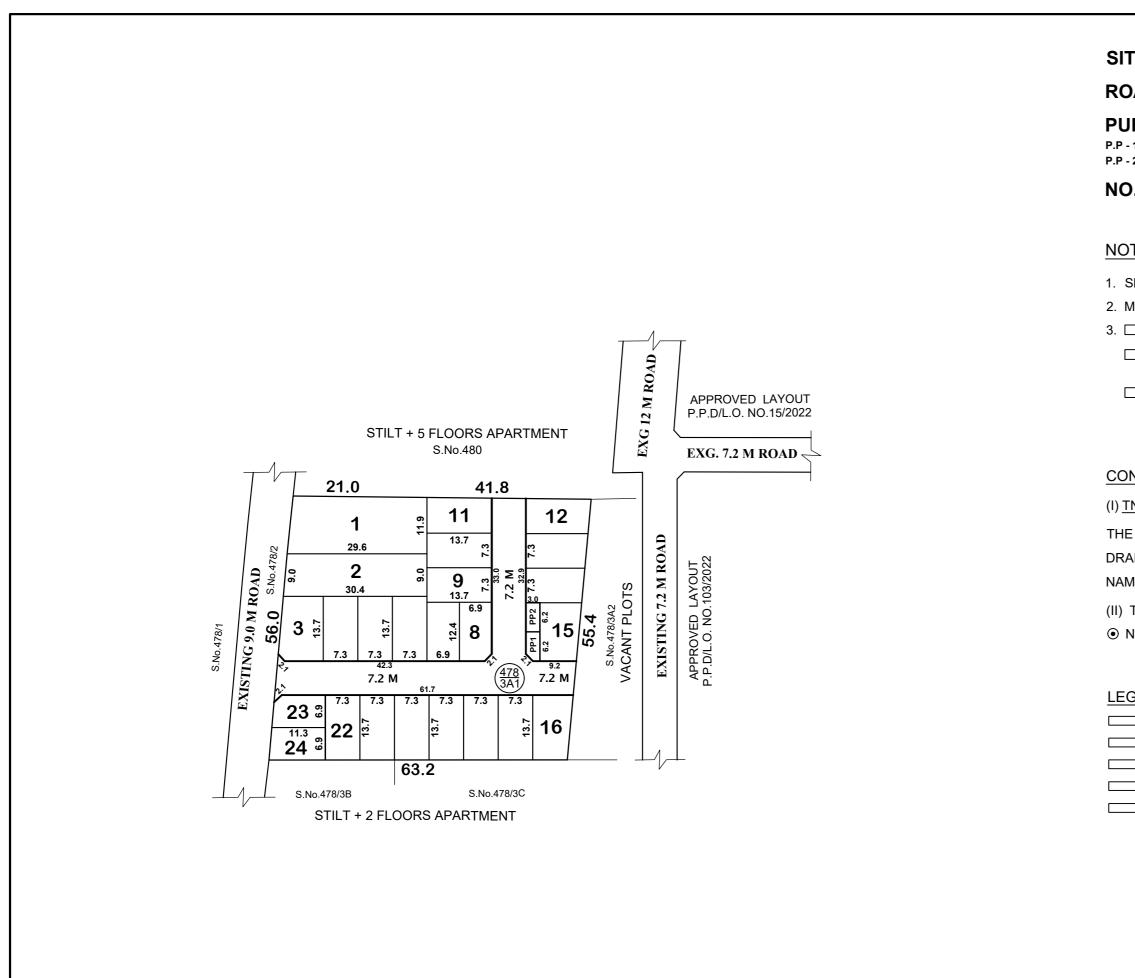

# MANGADU MUNICIPALITY LIMIT

LAYOUT OF HOUSE SITES IN S.No: 478 / 3A1 OF MANGADU-B VILLAGE.

SCALE : 1:800 (ALL MEASUREMENTS ARE IN METRE)

| SITE EXTENT                                                                                                                                                               | (AS PER DOCUMENT) | = | 3507 SQ.M |  |
|---------------------------------------------------------------------------------------------------------------------------------------------------------------------------|-------------------|---|-----------|--|
| ROAD AREA                                                                                                                                                                 |                   | = | 708 SQ.M  |  |
| PUBLIC PURPOSE PROVIDED (1 & 2) = 36 SQ.N<br>P.P - 1 HANDED OVER TO THE LOCAL BODY (0.5% AREA : 18.0 SQ.M)<br>P.P - 2 HANDED OVER TO THE TANGEDCO (0.5% AREA : 18.0 SQ.M) |                   |   |           |  |
| NO.OF PLOTS                                                                                                                                                               |                   | = | 24 Nos.   |  |

# NOTE:

1. SPLAY - 1.5M x 1.5M

2. MEASUREMENTS ARE INDICATED EXCLUDING SPLAY DIMENSIONS

| ROAD AREA                                          |                                                                                                                  |
|----------------------------------------------------|------------------------------------------------------------------------------------------------------------------|
| PUBLIC PURPOSE AREA-1<br>(RESERVED FOR LOCAL BODY) | WERE HANDED OVER TO THE LOCAL BODY VIDE GIFT DEED<br>DOC. NO: 22517 / 2023, DATED: 09.11.2023 @ SRO, KUNDRATHUR  |
| PUBLIC PURPOSE AREA-2 .<br>(RESERVED FOR TANGEDCO) | - WAS HANDED OVER TO THE LOCAL BODY VIDE GIFT DEED<br>DOC. NO: 22533 / 2023, DATED: 09.11.2023 @ SRO, KUNDRATHUR |

#### LEGEND:

- SITE BOUNDARY
- ROAD GIFTED TO LOCAL BODY
- EXISTING ROAD
- PUBLIC PURPOSE 1 GIFTED TO LOCAL BODY
- PUBLIC PURPOSE 2 GIFTED TO LOCAL BODY (FOR TANGEDCO)

|                                                                                                                                                                | CONDITION                                                                    | IS:                    |                                |  |
|----------------------------------------------------------------------------------------------------------------------------------------------------------------|------------------------------------------------------------------------------|------------------------|--------------------------------|--|
|                                                                                                                                                                |                                                                              | <b>ING SANCTION FI</b> | VALID SUBJECT<br>ROM THE LOCAL |  |
|                                                                                                                                                                | P.P.D<br>L.O                                                                 | NO :                   | <u>266</u><br>2023             |  |
|                                                                                                                                                                |                                                                              | APPROVEI               | )                              |  |
|                                                                                                                                                                | VIDE LETT                                                                    | ER NO : LAYO           | OUT-1 / 0276 / 2023            |  |
|                                                                                                                                                                | DATE                                                                         | : 20 / 11              | / 2023                         |  |
| is Planning Permission Issued under New Rule<br>ICDBR.2019 is subject to final outcome of the<br>P(MD) No.8948 of 2019 and WMP (MD)<br>s. 6912 & 6913 of 2019. | <b>OFFICE COPY</b>                                                           |                        |                                |  |
|                                                                                                                                                                | FOR SENIOR PLANNER (LAYOUT)<br>CHENNAI METROPOLITAN<br>DEVELOPMENT AUTHORITY |                        |                                |  |
|                                                                                                                                                                |                                                                              |                        |                                |  |
|                                                                                                                                                                |                                                                              |                        |                                |  |