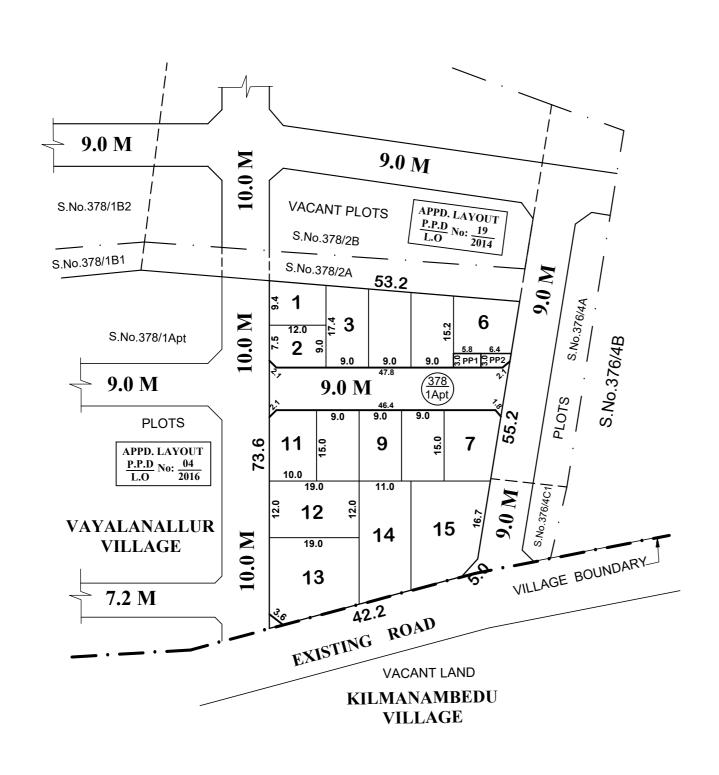

SITE EXTENT (AS PER APPD. LAYOUT) = 3143 SQ.M ROAD AREA = 458 SQ.M

PUBLIC PURPOSE PROVIDED (1 & 2)

P.P - 1 HANDED OVER TO THE LOCAL BODY (0.5% AREA: 17.5SQ.M) P.P - 2 HANDED OVER TO THE TANGEDCO (0.5% AREA: 17.5 SQ.M)

NO. OF PLOTS = 15 NOS.

### NOTE:

1. SPLAY - 1.5M x 1.5M

2. MEASUREMENTS ARE INDICATED EXCLUDING SPLAY DIMENSIONS

3. ROAD AREA

PUBLIC PURPOSE AREA-1

(RESERVED FOR LOCAL BODY)

PUBLIC PURPOSE AREA-2

(RESERVED FOR TANGEDCO)

WERE HANDED OVER TO THE LOCAL BODY VIDE GIFT DEED DOC. NO: 7163 / 2023, DATED: 06.11.2023 @ SRO, POONAMALLEE

35 SQ.M

### LEGEND:

SITE BOUNDARY

ROAD GIFTED TO LOCAL BODY

EXISTING ROAD

PUBLIC PURPOSE - 1 GIFTED TO LOCAL BODY

PUBLIC PURPOSE - 2 GIFTED TO LOCAL BODY (FOR TANGEDCO)

# POONAMALLEE PANCHAYAT UNION LIMIT

LAYOUT OF PUBLIC PURPOSE PLOTS - I & II LYING IN THE APPROVED LAYOUT PPD/LO No: 04/2016 IN TO RESIDENTIAL PLOTS IN S.No: 378 / 1Apt OF THIRUKOVILPATTU VILLAGE.

(VAYALANALLUR - B VILLAGE AS PER REVENUE RECORD)

SCALE: 1:800 (ALL MEASUREMENTS ARE IN METRE)