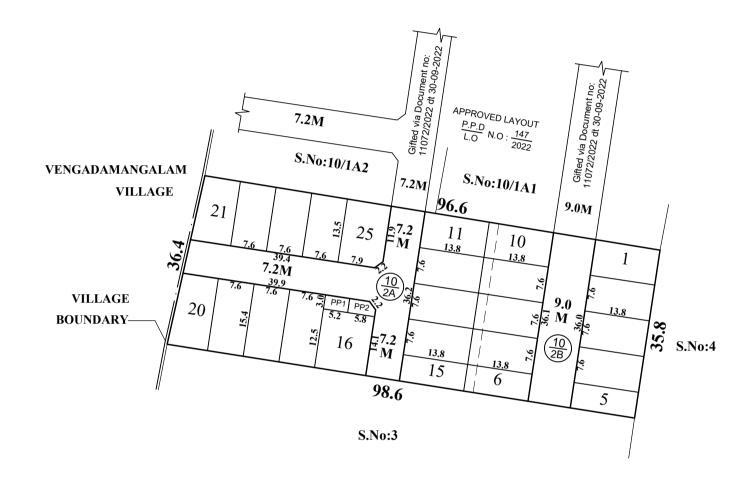

TOTAL EXTENT (AS PER PATTA) 3550 SQ.M **ROAD AREA** 888 SQ.M

**PUBLIC PURPOSE PROVIDED (1%) 32 SQ.M** 

PUBLIC PURPOSE-1:16.0 SQ.M PUBLIC PURPOSE-2:16.0 SQ.M

TOTAL No. OF PLOTS **25 Nos.** 

### **NOTE:**

- 1. SPLAY 1.5M x 1.5M
- 2. MEASUREMENTS ARE INDICATED EXCLUDING SPLAY DIMENSIONS
- 3. ROAD AREA **PUBLIC PURPOSE-1**

**■ PUBLIC PURPOSE-2** 

WERE HANDED OVER TO THE LOCAL BODY VIDE GIFT DEED DOC.NO:299/2023, DATED:11.01.2023 @ SRO, PALLAVARAM. (RESERVED FOR TANGEDCO)

### **LEGEND:**

SITE BOUNDARY

ROADS GIFTED TO LOCAL BODY

**EXISTING ROAD** 

PUBLIC PURPOSE -1 GIFTED TO LOCAL BODY

PUBLIC PURPOSE -2 GIFTED TO TANGEDCO

# ST.THOMAS MOUNT PANCHAYAT UNION

LAYOUT OF HOUSE SITES IN S.Nos.10/2A & 2B OF MULLAICHERY VILLAGE.

SCALE: 1:800 (ALL MEASUREMENTS ARE IN METRE.)