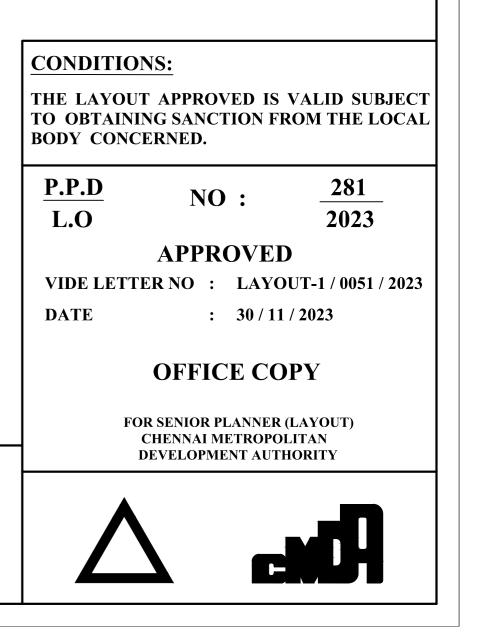

LOCAL BODY)<br>PUBLIC PURPOSE AREA-2 | Ī |
|    | (RESERVED FOR TANGEDCO)                            |   |

WERE HANDED OVER TO THE LOCAL BODY VIDE GIFT DEED DOC. NO: 9349 / 2023, DATED: 05.09.2023 @ SRO, PADAPPAI

## **CONDITIONS:**

## (I) TNCDBR-2019, RULE NO: 47 (11)

(II) THE APPLICANT IS RESPONSIBLE FOR THE SHAPE, SIZE & DIMENSIONS OF THE SITE UNDER REFERENCE.

This Planning Permission Issued under New Rule TNCDBR.2019 is subject to final outcome of the

W.P(MD) No.8948 of 2019 and WMP (MD)

Nos. 6912 & 6913 of 2019.

• NECESSARY SPACE FOR BUILDING LINE TO BE LEFT AS PER THE RULE IN FORCE WHILE TAKING UP DEVELOPMENT.

## LEGEND:

- SITE BOUNDARY
- ROAD GIFTED TO LOCAL BODY
- EXISTING ROAD
- PUBLIC PURPOSE 1 GIFTED TO LOCAL BODY
- PUBLIC PURPOSE 2 GIFTED TO LOCAL BODY (FOR TANGEDCO)



FILE NO: LAYOUT-1 / 0051 / 2023