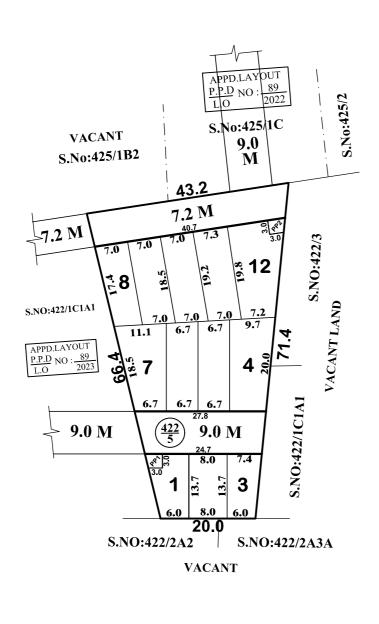

## TAMBARAM CORPORATION LIMIT

LAYOUT OF HOUSE SITES IN S.No: 422 / 5 (OLD S.No: 422 / 1) OF PERUNGALATHUR VILLAGE.

SCALE : 1:800 (ALL MEASUREMENTS ARE IN METRE)

| TE EXTENT            | (AS PER PATTA)                                                                                      | = | 2020 SQ.M     |
|----------------------|-----------------------------------------------------------------------------------------------------|---|---------------|
| OAD AREA             |                                                                                                     | = | 539 SQ.M      |
| - 1 HANDED OVER TO T | SE PROVIDED (1 & 2)<br>HE LOCAL BODY (0.5% AREA : 10.0 SQ.M)<br>HE TANGEDCO (0.5% AREA : 10.0 SQ.M) | = | 20 SQ.M       |
| 0.0F PLOTS           |                                                                                                     | = | <b>12 NOS</b> |

NOTE:

1. SPLAY - 1.5M x 1.5M

2. MEASUREMENTS ARE INDICATED EXCLUDING SPLAY DIMENSIONS

| 3. | ROAD AREA                                          | ٦ |
|----|----------------------------------------------------|---|
|    | PUBLIC PURPOSE AREA-1                              |   |
|    | (RESERVED FOR LOCAL BODY)<br>PUBLIC PURPOSE AREA-2 | Ī |
|    | (RESERVED FOR TANGEDCO)                            |   |

WERE HANDED OVER TO THE LOCAL BODY VIDE GIFT DEED DOC. NO: 9349 / 2023, DATED: 05.09.2023 @ SRO, PADAPPAI

## LEGEND:

- SITE BOUNDARY
- ROAD GIFTED TO LOCAL BODY
- EXISTING ROAD
- PUBLIC PURPOSE 1 GIFTED TO LOCAL BODY
- PUBLIC PURPOSE 2 GIFTED TO LOCAL BODY (FOR TANGEDCO)

FILE NO: LAYOUT-1 / 0051 / 2023