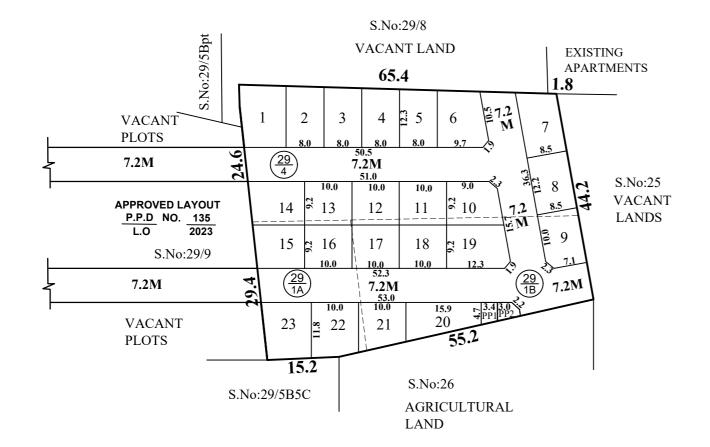

SITE EXTENT (AS PER DOCUMENT) : 3136 SQ.M ROAD AREA : 1187 SQ.M PUBLIC PURPOSE PROVIDED (1%) : 30 SQ.M

PP-1 HANDED OVER TO THE LOCAL BODY (0.5%) = 15.0 Sq.m PP-2 HANDED OVER TO THE TANGEDCO (0.5%) = 15.0 Sq.m

(RESERVED FOR TANGEDCO)

NO. OF PLOTS : 23 Nos.

NOTE:

1. SPLAY - 1.5M x 1.5M

2. MEASUREMENTS ARE INDICATED EXCLUDING SPLAY DIMENSIONS

3. ROAD AREA
PUBLIC PURPOSE-1
PUBLIC PURPOSE-2

WERE HANDED OVER TO THE LOCAL BODY VIDE GIFT DEED DOC.NO: 12480/2023, DATED: 27.11.2023 @ SRO, PALLAVARAM.

#### LEGEND:

SITE BOUNDARY

ROADS GIFTED TO THE LOCAL BODY

EXISTING ROAD

PUBLIC PURPOSE-1 GIFTED TO LOCAL BODY

PUBLIC PURPOSE-2 GIFTED TO TANGEDCO

# ST. THOMAS MOUNT PANCHAYAT UNION

LAYOUT OF HOUSE SITES IN S.No:29/1A, 29/1B & 29/4 OF MULACHERY VILLAGE.

SCALE: 1:800 (ALL MEASUREMENTS ARE IN METRE.)