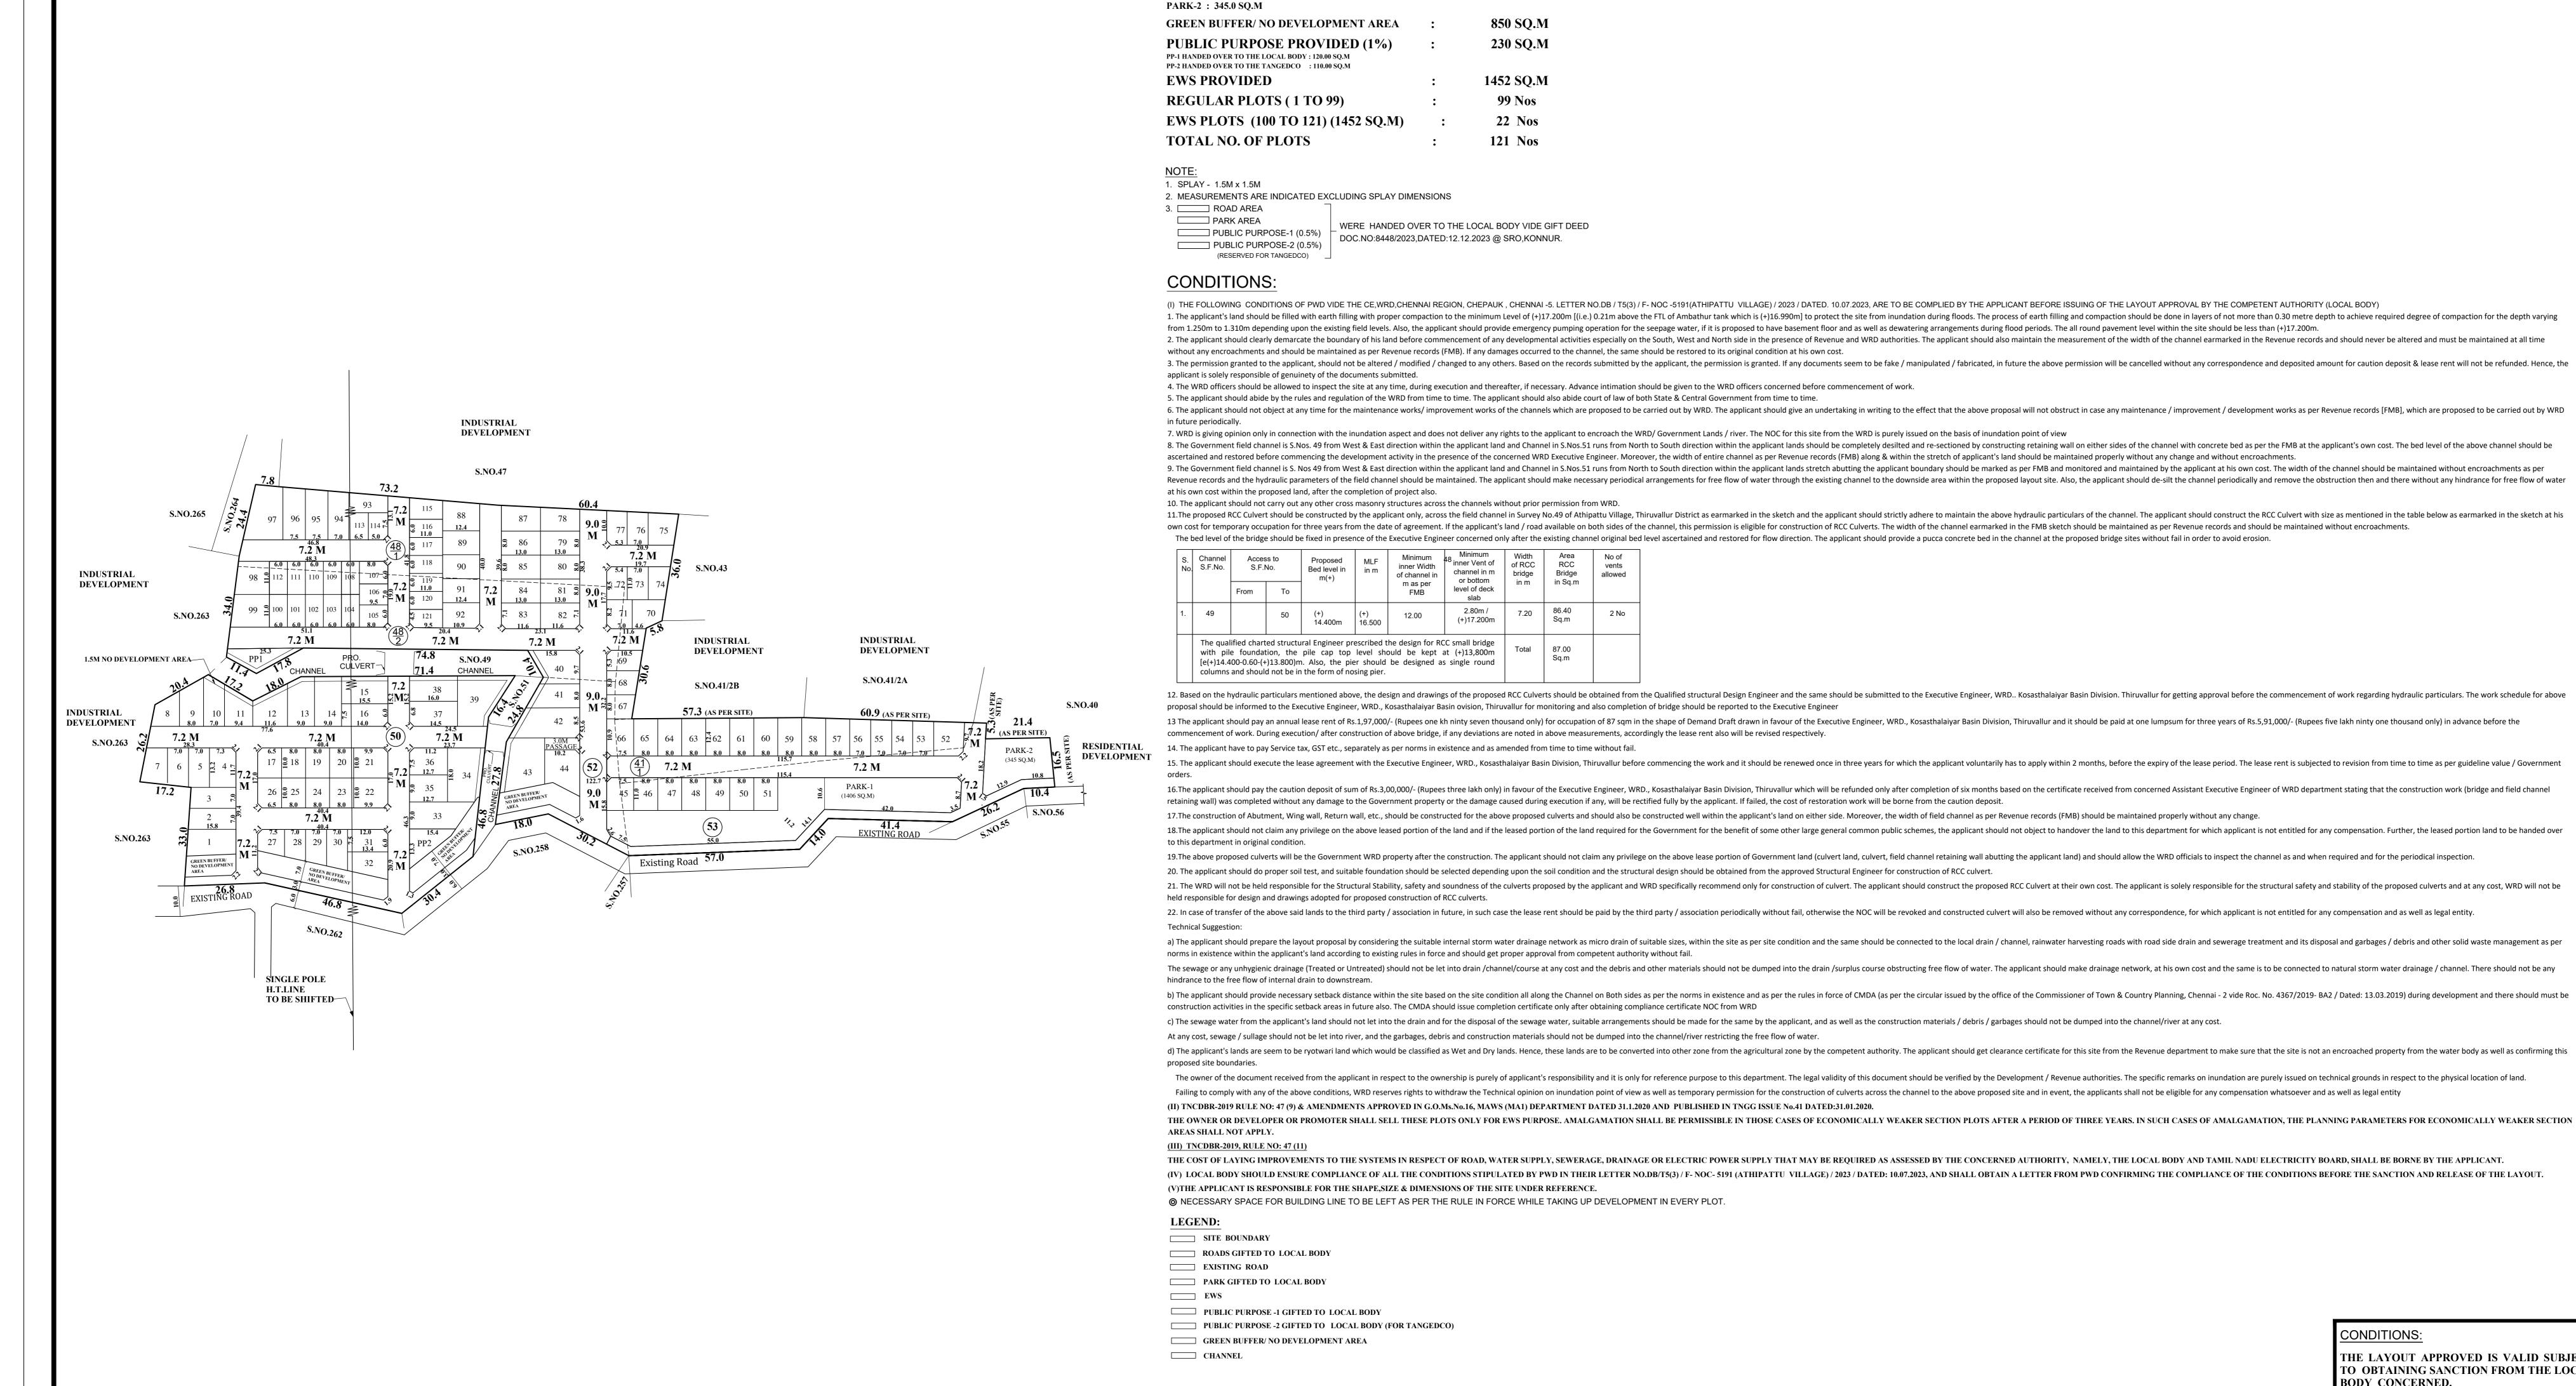

21375 SQ.M

6903 SQ.M

1751 SQ.M

SITE EXTENT (AS PER PATTA)

**ROAD AREA** 

PARK AREA

PARK-1 :1406.0 SQ.M

This Planning Permission Issued under New Rule TNCDBR.2019 is subject to final outcome of the W.P(MD) No.8948 of 2019 and WMP (MD) Nos. 6912 & 6913 of 2019.

## CONDITIONS:

THE LAYOUT APPROVED IS VALID SUBJEC TO OBTAINING SANCTION FROM THE LOCAL BODY CONCERNED.

**NO**:

**APPROVED** 

VIDE LETTER NO : LAYOUT-1/0111/2023 : 19 / 12 / 2023

> **OFFICE COPY** FOR MEMBER SECRETARY CHENNAI METROPOLITAN

## GREATER CHENNAI CORPORATION

LAYOUT OF HOUSE SITES IN OLD S.Nos. 41/1, 48/1 & 2, 50, 52 AND 53 PRESENT T.S.Nos 46, & 50 BLOCK NO.17 AND T.S.NO. 157, BLOCK NO.19 OF ATHIPATTU VILLAGE. SCALE - 1:800 (ALL DIMENSIONS ARE IN METRE.)