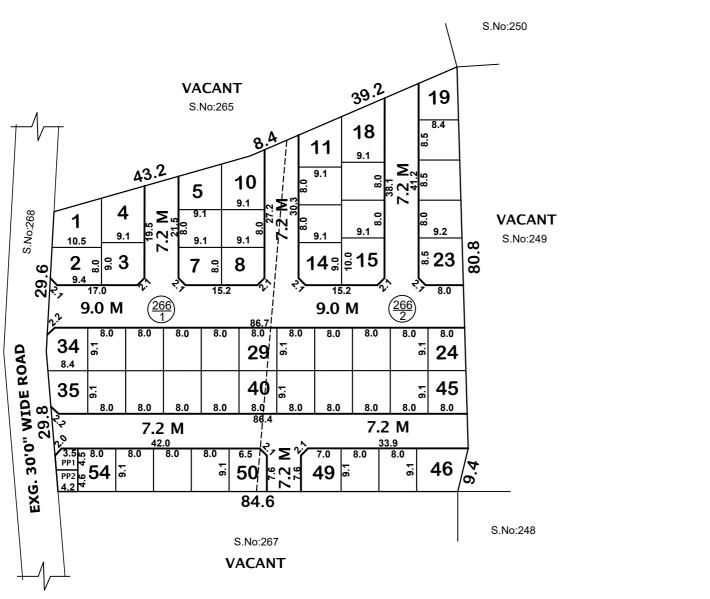

# SHOLAVARAM PANCHAYAT UNION LIMIT

LAYOUT OF HOUSE SITES IN S.No: 266 / 1, 2 OF PERUNGAVUR VILLAGE.

SCALE : 1:800 (ALL MEASUREMENTS ARE IN METRE)

S.No

ဖ

53

EXG.

| FILE | NO: | LAY | OUT-1 | / 0145 | / 2023 |
|------|-----|-----|-------|--------|--------|
|      |     |     |       |        |        |

| SITE EXTENT                                                 | (AS PER PATTA)                  | =  | 6300 SQ.M |  |  |
|-------------------------------------------------------------|---------------------------------|----|-----------|--|--|
| ROAD AREA                                                   |                                 | =  | 2185 SQ.M |  |  |
| PUBLIC PURPOSE PROVIDED                                     |                                 |    | 41 SQ.M   |  |  |
| P - 1 HANDED OVER TO THE LOCAL BODY (0.5% AREA : 20.5 SQ.M) |                                 |    |           |  |  |
| P - 2 HANDED OVER TO THE                                    | TANGEDCO (0.5% AREA : 20.5 SQ.M | Л) |           |  |  |
|                                                             |                                 |    |           |  |  |

## NO.OF PLOTS

### NOTE:

1. SPLAY - 1.5M x 1.5M

2. MEASUREMENTS ARE INDICATED EXCLUDING SPLAY DIMENSIONS

| 3. | ROAD AREA                 |
|----|---------------------------|
|    | PUBLIC PURPOSE AREA-1     |
|    | (RESERVED FOR LOCAL BODY) |
|    | PUBLIC PURPOSE AREA-2     |

(RESERVED FOR TANGEDCO)

WERE HANDED OVER TO THE LOCAL BODY VIDE GIFT DEED DOC. NO: 16246 / 2023, DATED: 31.10.2023 @ SRO, REDHILLS

54 Nos.

#### LEGEND:

- SITE BOUNDARY
- ROAD GIFTED TO LOCAL BODY
- EXISTING ROAD
- PUBLIC PURPOSE 1 GIFTED TO LOCAL BODY
- PUBLIC PURPOSE 2 GIFTED TO TANGEDCO

|                                                                                                                                                                       | <b><u>CONDITIONS:</u></b><br>THE LAYOUT APPROVED IS VALID SUBJECT<br>TO OBTAINING SANCTION FROM THE LOCAL<br>BODY CONCERNED. |  |  |
|-----------------------------------------------------------------------------------------------------------------------------------------------------------------------|------------------------------------------------------------------------------------------------------------------------------|--|--|
|                                                                                                                                                                       | $\frac{P.P.D}{L.O} \qquad NO : \qquad \frac{301}{2023}$                                                                      |  |  |
|                                                                                                                                                                       | APPROVED                                                                                                                     |  |  |
|                                                                                                                                                                       | VIDE LETTER NO : LAYOUT-1 / 0145 / 2023   DATE : 27 / 12 / 2023                                                              |  |  |
| This Planning Permission Issued under New Rule<br>TNCDBR.2019 is subject to final outcome of the<br>W.P(MD) No.8948 of 2019 and WMP (MD)<br>Nos. 6912 & 6913 of 2019. | OFFICE COPY                                                                                                                  |  |  |
|                                                                                                                                                                       | FOR SENIOR PLANNER (LAYOUT)<br>CHENNAI METROPOLITAN<br>DEVELOPMENT AUTHORITY                                                 |  |  |
|                                                                                                                                                                       |                                                                                                                              |  |  |