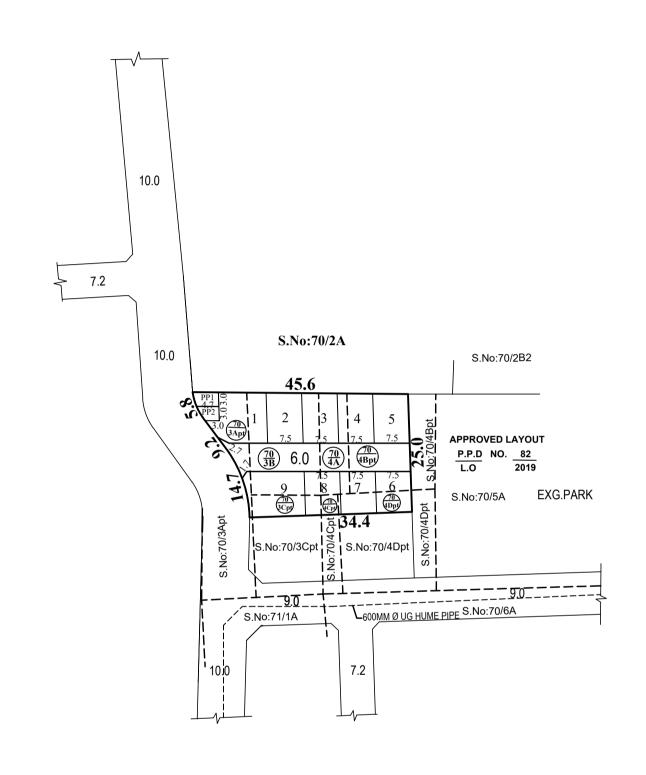

TOTAL EXTENT (AS PER APPROVED LAYOUT PLAN) : 1004 Sq.M

ROAD AREA : 229 Sq.M

PUBLIC PURPOSE PROVIDED (1%) : 27.5 Sq.M

PP-1 HANDED OVER TO THE LOCAL BODY (0.5%) = 15.5 Sq.m

PP-2 HANDED OVER TO THE TANGEDCO (0.5%) = 12.0 Sq.m

TOTAL No. OF PLOTS : 9 Nos.

# **NOTE:**

- 1. SPLAY 1.5M x 1.5M, 3.0M x 3.0M
- 2. MEASUREMENTS ARE INDICATED EXCLUDING SPLAY DIMENSIONS
- 3. ROAD AREA

PUBLIC PURPOSE-1
PUBLIC PURPOSE-2
(RESERVED FOR TANGEDCO)

WERE HANDED OVER TO THE LOCAL BODY VIDE GIFT DEED DOC.NO: 505/2023, DATED: 18.01.2023 @ SRO, NEELANKARAI.

#### LEGEND:

SITE BOUNDARY

ROADS GIFTED TO LOCAL BODY

EXISTING ROAD

PUBLIC PURPOSE-1 GIFTED TO LOCAL BODY

PUBLIC PURPOSE-2 GIFTED TO TANGEDCO

# GREATER CHENNAI CORPORATION

SKETCH SHOWING THE LAYOUT OF COMMERCIAL WITH CLUB HOUSE AND RESIDENTIAL SWIMMING POOL IN TO HOUSE SITES LYING IN THE APPROVED LAYOUT P.P.D/L.O.No: 82/2019 IN S.Nos: 70/3Apt, 3B, 3Cpt, 4A, 4Bpt, 4Cpt AND 4Dpt OF KARAPAKKAM VILLAGE.

SCALE-1:800 (ALL MEASUREMENTS ARE IN METRE)